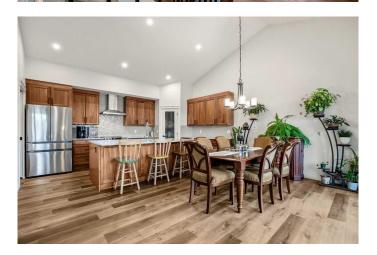

## \$879,900

3 Bedroom, 3.00 Bathroom, 1,378 sqft Residential on 0.12 Acres

Riverwood Estates, Diamond Valley, Alberta

Beautiful fully finished Custom Bungalow in Riverwood with views is now available for sale! With just over 2600 Square feet of developed space, this home is amazing! It features a large and functional custom kitchen for all your culinary and hosting needs. The cabinetry is solid Walnut and the huge island could sit up to 5 people. There are 2 fireplaces with cultured stone surrounds, vaulted ceilings, a west facing covered deck, triple pane windows, and a covered front verandah as well. During the summer you can stay comfortable with central Air Conditioning. Do you have lots of outdoor gear and bikes or street bikes? The garage is HUGE with the longest bay being 29 feet long and featuring a high garage door. Other features of this home include 3 large bedrooms and a Hobby room in the basement that could also be another large bedroom. The homeowners thought of every detail with custom tile showers, upgraded quartz, a herringbone patterned tile backsplash in the kitchen, main floor laundry complete with a laundry sink, and beautiful custom blinds. Enjoy walking trails right out your back door and you can also walk or bike ride to all the amenities in town including, shopping, groceries, the mail, curling, hockey rinks, and restaurants. The awesome fire pit area in the back yard looks west to forested hills and you can even see the MOUNTAINS! Diamond Valley is within 30 minutes of Calgary, 15 minutes to Okotoks and 20 Minutes to Kananaskis Country with a

#### Interior

Interior Features Central Vacuum, Closet Organizers, High Ceilings, Kitchen Island, No

Animal Home, No Smoking Home, Open Floorplan, Pantry, Quartz

Counters, Recessed Lighting, Vaulted Ceiling(s)