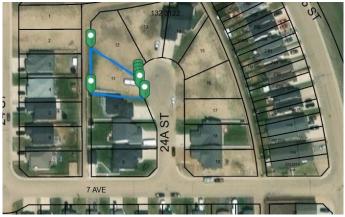

#### \$88,600

0 Bedroom, 0.00 Bathroom, Land on 0.17 Acres

Wainwright, Wainwright, Alberta

Looking for a Vacant residential lot? Check out this lot in Enstrom Phase 1A. Residential Subdivision with 7282 sq ft.

#### **Community Information**

| Address     | 714 24a Street             |
|-------------|----------------------------|
| Subdivision | Wainwright                 |
| City        | Wainwright                 |
| County      | Wainwright No. 61, M.D. of |
| Province    | Alberta                    |
| Postal Code | T9W 0B6                    |