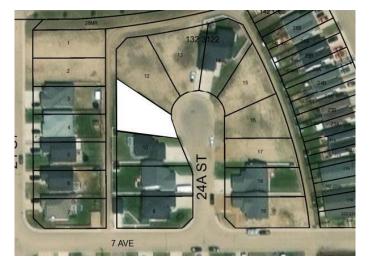

#### \$88,600

0 Bedroom, 0.00 Bathroom, Land on 0.17 Acres

Wainwright, Wainwright, Alberta

Looking for a Vacant residential lot? Check out this lot in Enstrom Phase 1A. Residential Subdivision with 7282 sq ft.

#### **Community Information**

| Address     | 714 24a Street             |
|-------------|----------------------------|
| Subdivision | Wainwright                 |
| City        | Wainwright                 |
| County      | Wainwright No. 61, M.D. of |
| Province    | Alberta                    |
| Postal Code | T9W 0B6                    |