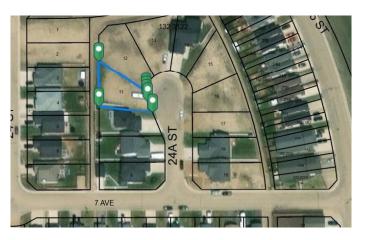

#### \$88,600

0 Bedroom, 0.00 Bathroom, Land on 0.17 Acres

Wainwright, Wainwright, Alberta

Looking for a Vacant residential lot? Check out this lot in Enstrom Phase 1A. Residential Subdivision with 7282 sq ft.

#### **Community Information**

| Address     | 714 24a Street             |
|-------------|----------------------------|
| Subdivision | Wainwright                 |
| City        | Wainwright                 |
| County      | Wainwright No. 61, M.D. of |
| Province    | Alberta                    |
| Postal Code | T9W 0B6                    |