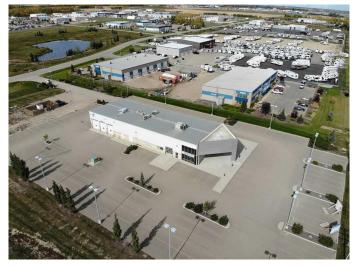

#### \$10

0 Bedroom, 0.00 Bathroom, Commercial on 0.00 Acres

Burnt Lake Indust. Park, Rural Red Deer County, Alberta

Click brochure link for more details. For LEASE Commercial, Retail, Industrial Multi-Use Building 12,800 SF on 2.26 to 4.52 Acres in Red Deer, Alberta. HIGH signage visibility, building and freestanding advertising. Offers convenient and easy access to/ from Hwy 2. Mixed-use property consisting of approximately 40% Showroom, 30% Office and 30% Warehouse Space. Bays feature high-efficiency radiant heating, upgraded HVAC & AMP lighting. Fully developed attractive showroom space with attached individual offices, parts counter and kitchen area. Well-lit property and parking lot.

**Building Features:** 

~ Superb visual to showcase business name and logo.

- ~ Large attractive showroom area with attached offices including bay door access.
- ~ Optional outdoor concrete display area.
- ~ 6 additional bay doors with drive through capability.
- $\sim$  8 +/- offices
- ~ Upgraded HVAC and power systems
- ~ Pylon sign available.

~ Excellent exposure and easy access from/to Highway 2

~ Site area 2.26 acres with 70% asphalt coverage

~ Additional 2.26 acres available for a total of 4.52

Built in 1999