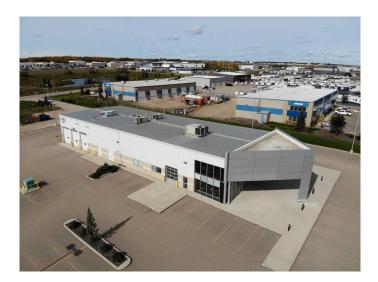

#### \$10

0 Bedroom, 0.00 Bathroom, Commercial on 0.00 Acres

Burnt Lake Indust. Park, Rural Red Deer County, Alberta

Click brochure link for more details. For LEASE Commercial, Retail, Industrial Multi-Use Building 12,800 SF on 2.26 to 4.52 Acres in Red Deer, Alberta. HIGH signage visibility, building and freestanding advertising. Offers convenient and easy access to/ from Hwy 2. Mixed-use property consisting of approximately 40% Showroom, 30% Office and 30% Warehouse Space. Bays feature high-efficiency radiant heating, upgraded HVAC & AMP lighting. Fully developed attractive showroom space with attached individual offices, parts counter and kitchen area. Well-lit property and parking lot.

**Building Features:** 

~ Superb visual to showcase business name and logo.

- ~ Large attractive showroom area with attached offices including bay door access.
- ~ Optional outdoor concrete display area.
- ~ 6 additional bay doors with drive through capability.
- $\sim$  8 +/- offices
- ~ Upgraded HVAC and power systems
- ~ Pylon sign available.

~ Excellent exposure and easy access from/to Highway 2

~ Site area 2.26 acres with 70% asphalt coverage

~ Additional 2.26 acres available for a total of 4.52

Built in 1999