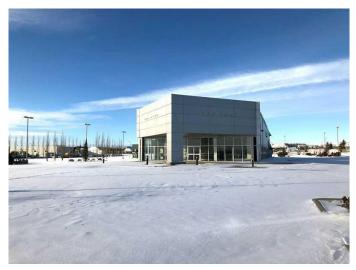

#### \$10

0 Bedroom, 0.00 Bathroom, Commercial on 0.00 Acres

Burnt Lake Indust. Park, Rural Red Deer County, Alberta

Click brochure link for more details. For LEASE Commercial, Retail, Industrial Multi-Use Building 12,800 SF on 2.26 to 4.52 Acres in Red Deer, Alberta. HIGH signage visibility, building and freestanding advertising. Offers convenient and easy access to/ from Hwy 2. Mixed-use property consisting of approximately 40% Showroom, 30% Office and 30% Warehouse Space. Bays feature high-efficiency radiant heating, upgraded HVAC & AMP lighting. Fully developed attractive showroom space with attached individual offices, parts counter and kitchen area. Well-lit property and parking lot.

**Building Features:** 

~ Superb visual to showcase business name and logo.

- ~ Large attractive showroom area with attached offices including bay door access.
- ~ Optional outdoor concrete display area.
- ~ 6 additional bay doors with drive through capability.
- $\sim$  8 +/- offices
- ~ Upgraded HVAC and power systems
- ~ Pylon sign available.