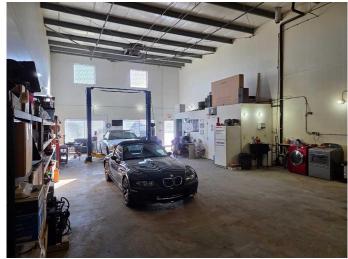

#### \$15

0 Bedroom, 0.00 Bathroom, Commercial on 0.70 Acres

NONE, Janet, Alberta

Located off Glenmore Trail and just minutes from Stoney Trail, this 3,000 sq. ft. industrial bay features abundant natural light, an open warehouse layout with one washroom, and a small built-out office. Ideal for storage, construction, small businesses, detailing, and more. Additionally, a 2,400 sq. ft. fenced yard is included, providing extra flexibility for your operations.