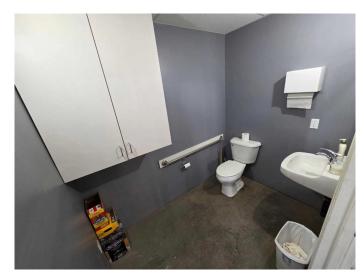

#### \$15

0 Bedroom, 0.00 Bathroom, Commercial on 0.70 Acres

NONE, Janet, Alberta

Located off Glenmore Trail and just minutes from Stoney Trail, this 3,000 sq. ft. industrial bay features abundant natural light, an open warehouse layout with one washroom, and a small built-out office. Ideal for storage, construction, small businesses, detailing, and more. Additionally, a 2,400 sq. ft. fenced yard is included, providing extra flexibility for your operations.