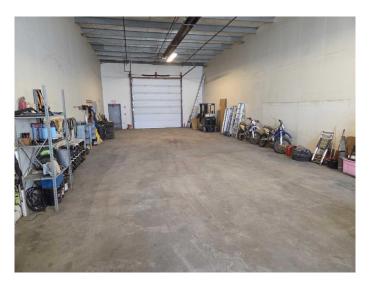

#### \$15

0 Bedroom, 0.00 Bathroom, Commercial on 0.70 Acres

NONE, Janet, Alberta

Located off Glenmore Trail and just minutes from Stoney Trail, this 3,000 sq. ft. industrial bay features abundant natural light, an open warehouse layout with one washroom, and a small built-out office. Ideal for storage, construction, small businesses, detailing, and more. Additionally, a 2,400 sq. ft. fenced yard is included, providing extra flexibility for your operations.