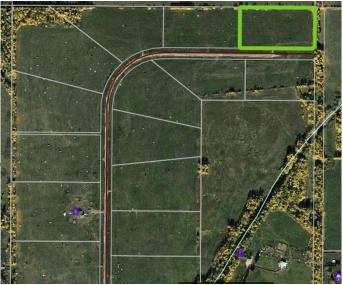

#### \$74,900

0 Bedroom, 0.00 Bathroom, Land on 5.39 Acres

NONE, Rural Woodlands County, Alberta

Lovely location just off the pavement east of Whitecourt. These lots range from 5 acres to 10.9 acres. Use your own developer to build your dream home. Lots have very good views, excellent roads, gas and power to the property lines, and good water in the area. GST included in the list price.