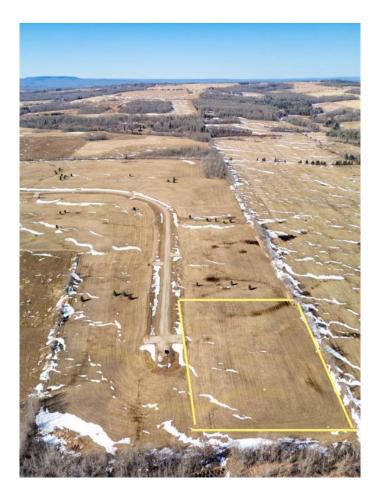

#### \$74,900

0 Bedroom, 0.00 Bathroom, Land on 5.39 Acres

NONE, Rural Woodlands County, Alberta

Lovely location just off the pavement east of Whitecourt. These lots range from 5 acres to 10.9 acres. Use your own developer to build your dream home. Lots have very good views, excellent roads, gas and power to the property lines, and good water in the area. GST included in the list price.