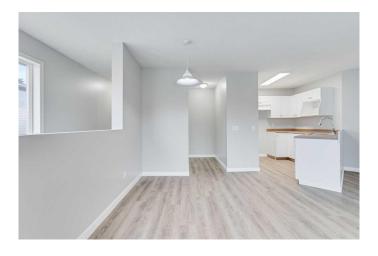

### \$210,000

2 Bedroom, 1.00 Bathroom, 909 sqft Residential on 0.04 Acres

Sunrise Meadows, High River, Alberta

Welcome to #201, 608 19 St SE â€" a delightful 2-bedroom, 1-bathroom bungalow-style second-floor condo that offers comfort, convenience, and a touch of warmth. The bright and inviting living room is perfect for relaxing after a long day. The kitchen boasts a peninsula island with ample counter space. The primary bedroom includes a spacious walk-in closet, providing plenty of storage. With laminate flooring throughout, this unit offers a blend of comfort and easy maintenance. Enjoy the convenience of in-suite laundry and a furnace/hot water room combo for added efficiency. Step outside through the patio doors to your small private deck, where you can enjoy your morning coffee or unwind in the evening. This unit also includes one assigned parking stall. Located in a desirable neighborhood with easy access to amenities, this condo is the perfect place to call home!