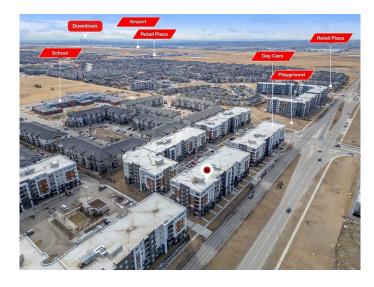

## \$385,000

2 Bedroom, 2.00 Bathroom, 911 sqft Residential on 0.00 Acres

Skyview Ranch, Calgary, Alberta

Welcome to this exceptional condo in the highly desirable community of Skyview Ranch, renowned for its picturesque parks, playgrounds, schools, and newly built elementary and middle schools – an ideal place to call home.

This unit includes one titled, underground, heated parking stall, with additional visitor parking available. The secure building features key fob access and a buzzer system for guest entry, offering enhanced security and peace of mind. In addition to your own parking, enjoy access to fantastic building amenities, including a fully equipped gym and on-site daycare. The location offers unbeatable convenience, with shopping, schools, parks, and playgrounds just minutes away, as well as easy access to major roadways like Stoney Trail and Deerfoot Trail. With a future LRT station nearby, this home is the perfect blend of comfort, convenience, and modern living.