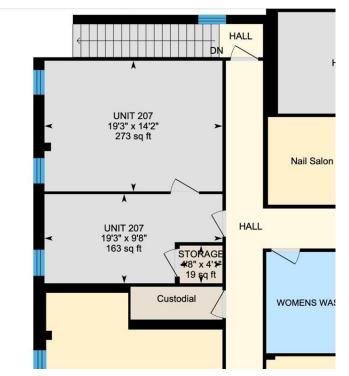

#### \$980

0 Bedroom, 0.00 Bathroom, Commercial on 0.00 Acres

Vermilion, Vermilion, Alberta

Turn-Key Office Space for Lease – Prime Vermilion Location

Move-in ready 455 sq. ft. office space available for lease in Prairie Place, located at the busiest intersection in Vermilion. This professional space with lots of natural light is ideal for a satellite office, startup, or growing or downsizing business, offering a fully furnished setup with two private offices and a storage closet.

Key features:

\*All utilities included – predictable monthly costs

\*Ample parking – convenient access for clients and staff

\*Elevator access – fully accessible building \*Mail service – professional business address

\*Conference room access – included for meetings and collaboration

This office solution provides a professional setting with everything you need to get started. Available May 1st. Don't miss this opportunityâ€"contact us today for more details or to schedule a viewing!