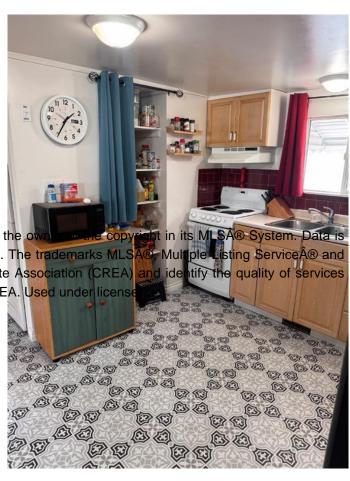

# \$69,999

2 Bedroom, 1.00 Bathroom, 860 sqft Mobile on 0.00 Acres

Forest Lawn Industrial, Calgary, Alberta

Welcome to Oasis Mobile Home Park located in a central location near the Foothills industrial, with a low lot rent of \$750 a month including water. This well kept clean mobile home boasts with pride of home ownership, when you enter the mobile you will instantly feel at home. With an open layout, 2 cozy bedrooms and a well kept kitchen, this home is move in ready and ideal for a small family. A fenced backyard offers privacy for the summer months to entertain and have a small garden. Oasis Park also allows garages and carports to be build with management approval, rentals are also allowed with management approval! Book your private showing today!!

## Interior

Appliances Electric Stove, Refrigerator, V

Heating Forced Air, Natural Gas

Cooling Wall/Window Unit(s)