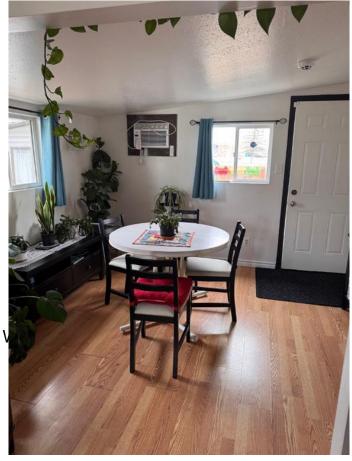

# \$69,999

2 Bedroom, 1.00 Bathroom, 860 sqft Mobile on 0.00 Acres

Forest Lawn Industrial, Calgary, Alberta

Welcome to Oasis Mobile Home Park located in a central location near the Foothills industrial, with a low lot rent of \$750 a month including water. This well kept clean mobile home boasts with pride of home ownership, when you enter the mobile you will instantly feel at home. With an open layout, 2 cozy bedrooms and a well kept kitchen, this home is move in ready and ideal for a small family. A fenced backyard offers privacy for the summer months to entertain and have a small garden. Oasis Park also allows garages and carports to be build with management approval, rentals are also allowed with management approval! Book your private showing today!!

#### **Essential Information**

MLS® # A2202597

Price \$69,999

Bedrooms 2

Bathrooms 1.00

Full Baths 1

Square Footage 860

Acres 0.00

Year Built 1968

Type Mobile

Sub-Type Mobile

Style Single Wide Mobile Home

Status Active