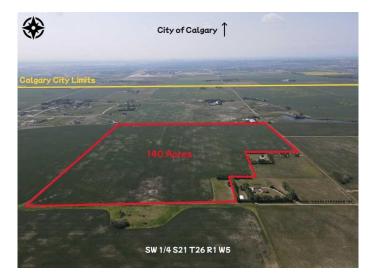

### \$4,200,000

0 Bedroom, 0.00 Bathroom, Land on 139.67 Acres

NONE, Rural Rocky View County, Alberta

Amazing holding property 140 acres within just a few short minutes to Calgary (1 mile to Calgary) with the explosive growth of NW Calgary knocking on the door. City views adjacent to Calterra Estates and Newly built golf range. Completely flat, cultivated land rented out to farmers for agriculture use.

### **Essential Information**

| MLS® #    | A2202556        |
|-----------|-----------------|
| Price     | \$4,200,000     |
| Bathrooms | 0.00            |
| Acres     | 139.67          |
| Туре      | Land            |
| Sub-Type  | Commercial Land |
| Status    | Active          |

### **Community Information**

| Address     | Range Rd 14 Road 14     |
|-------------|-------------------------|
| Subdivision | NONE                    |
| City        | Rural Rocky View County |
| County      | Rocky View County       |
| Province    | Alberta                 |
| Postal Code | T4B 2T3                 |