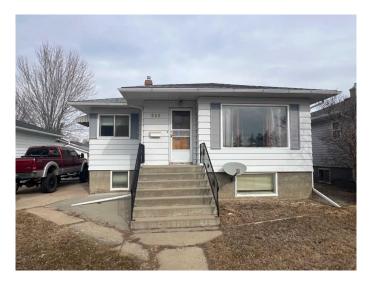

#### \$280,000

3 Bedroom, 1.00 Bathroom, 936 sqft Residential on 0.14 Acres

SW Hill, Medicine Hat, Alberta

Fully developed bungalow with oversized (26X28) heated double garage. This home offers two bedrooms on the main along with a large living room. The basement is fully developed with a summer kitchen and common laundry area. Newer shingles, furnace and hot water tank as well as some other upgrades have been completed. Full sized lot, close to schools, tremendous value is here. This home is being sold "as is, where is" on possession.

#### **Essential Information**

MLS® # A2202422 Price \$280,000

Bedrooms 3
Bathrooms 1.00
Full Baths 1

Square Footage 936
Acres 0.14
Year Built 1953

Type Residential
Sub-Type Detached
Style Bungalow
Status Active

### **Community Information**

Address 346 10 Street Sw

Subdivision SW Hill

City Medicine Hat
County Medicine Hat

Province Alberta
Postal Code T1A4R5