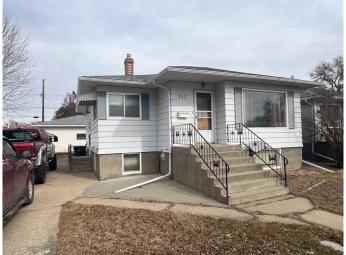

#### \$280,000

3 Bedroom, 1.00 Bathroom, 936 sqft Residential on 0.14 Acres

SW Hill, Medicine Hat, Alberta

Fully developed bungalow with oversized (26X28) heated double garage. This home offers two bedrooms on the main along with a large living room. The basement is fully developed with a summer kitchen and common laundry area. Newer shingles, furnace and hot water tank as well as some other upgrades have been completed. Full sized lot, close to schools, tremendous value is here. This home is being sold "as is, where is" on possession.

#### **Essential Information**

MLS® # A2202422 Price \$280,000

Bedrooms 3
Bathrooms 1.00
Full Baths 1

Square Footage 936
Acres 0.14
Year Built 1953

Type Residential
Sub-Type Detached
Style Bungalow
Status Active

### **Community Information**

Address 346 10 Street Sw

Subdivision SW Hill

City Medicine Hat
County Medicine Hat

Province Alberta
Postal Code T1A4R5