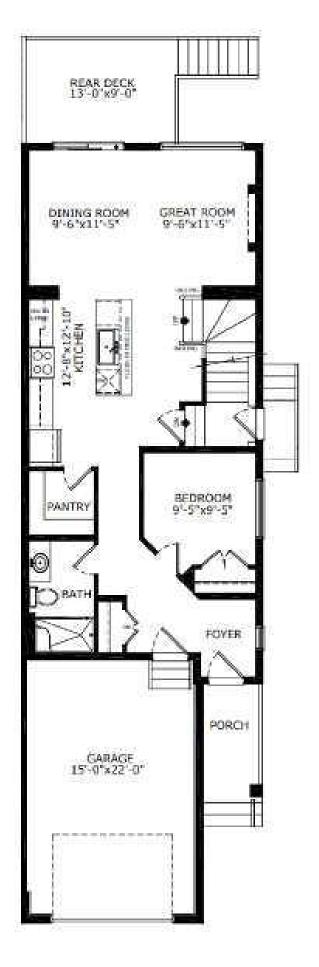

## \$639,500

4 Bedroom, 3.00 Bathroom, 1,883 sqft Residential on 0.07 Acres

Lanark, Airdrie, Alberta

Welcome to the stunning Luna – a modern family home designed for both luxury and convenience. This home features a spacious kitchen with sleek stainless-steel appliances, a gas range, chimney hood fan, built-in microwave, and a walk-in pantry. Enjoy comfort with a 9′ basement, side entrance, and a rear wood deck with BBQ gas line RI. The main floor offers a bedroom and full bathroom. The master ensuite boasts dual undermount sinks, a soaker tub, and a tiled shower with barn-style door. The home features elegant paint-grade railing with iron spindles, a modern electric fireplace, and a vaulted ceiling in the bonus room. Photos are representative.

#### **Essential Information**

MLS® # A2202238

Price \$639,500

Bedrooms 4

Bathrooms 3.00

Full Baths 3

Square Footage 1,883

Acres 0.07