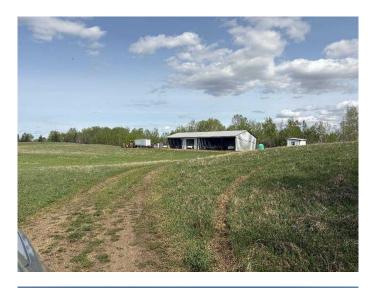

#### \$949,000

0 Bedroom, 0.00 Bathroom, Land on 158.00 Acres

NONE, Warburg, Alberta

158 Acres Zoned (NSRV) North Saskatchewan River Valley. Fully Developed 30'x46' insulated shop powered by a generator for lights and propane for heat. Open Faced Shelters on either side of the shop. It is Estimated that an inventory of 220,000+/- tons of gravel is under ground. Some farmland as well. Alta Link Revenue of \$3000+/- per year. Located at Range Road 31 and Twp Road 512A.