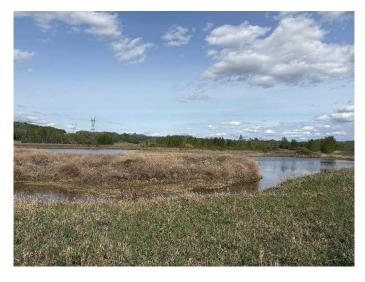

#### \$949,000

0 Bedroom, 0.00 Bathroom, Land on 158.00 Acres

NONE, Warburg, Alberta

158 Acres Zoned (NSRV) North Saskatchewan River Valley. Fully Developed 30'x46' insulated shop powered by a generator for lights and propane for heat. Open Faced Shelters on either side of the shop. It is Estimated that an inventory of 220,000+/- tons of gravel is under ground. Some farmland as well. Alta Link Revenue of \$3000+/- per year. Located at Range Road 31 and Twp Road 512A.

## Exterior

Lot Description Private, Treed