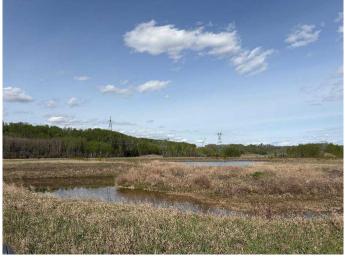

#### \$949,000

0 Bedroom, 0.00 Bathroom, Land on 158.00 Acres

NONE, Warburg, Alberta

158 Acres Zoned (NSRV) North Saskatchewan River Valley. Fully Developed 30'x46' insulated shop powered by a generator for lights and propane for heat. Open Faced Shelters on either side of the shop. It is Estimated that an inventory of 220,000+/- tons of gravel is under ground. Some farmland as well. Alta Link Revenue of \$3000+/- per year. Located at Range Road 31 and Twp Road 512A.

## Exterior

Lot Description Private, Treed