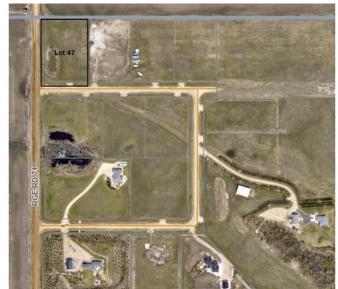

## \$189,900

0 Bedroom, 0.00 Bathroom, Land on 2.69 Acres

NONE, Rural Grande Prairie No. 1, County of, Alberta

Only 5 lots left! This is an exceptional opportunity to build your dream home on a beautiful acreage just 5 minutes west of Grande Prairie. The rolling terrain of the land provides added character, lots are all in grass and ready to mow, and offer potential for walkout basements. The lots are zoned CR-3. which allows for a variety of residential uses and restrictive covenants will keep the subdivision looking great for years to come. This is the perfect scenario for those looking to build a new home with more space and privacy. Properties are fully fenced and power and gas are to the property line, making these ready for immediate development. But that's not all, these acreages offer breathtaking views of the Grande Prairie skyline, the majestic Rocky Mountains and miles of picturesque farmland. Imagine waking up to the beautiful scenery every morning and enjoying the stunning views from your own backyard. This subdivision is truly one of a kind and offers the perfect combination of peaceful rural living with the convenience of being close to all the city amenities. Come have a look today and take the first step towards owning your piece of paradise. Contact your realtor for more details.

# **Community Information**

Address 47 713019 Range Road 71

Subdivision NONE

City Rural Grande Prairie No. 1, County of

County Grande Prairie No. 1, County of

Province Alberta
Postal Code T8W 5E9