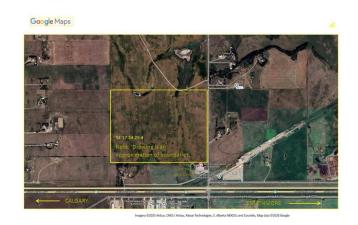

## \$2,899,900

0 Bedroom, 0.00 Bathroom, Land on 123.40 Acres

NONE, Rural Wheatland County, Alberta

I am pleased to present prime development land currently zoned as Agricultural in Wheatland County, Alberta. The 123.4 acres has exposure to the TransCanada Highway and is located just two miles west of Strathmore. The closest neighboring business includes the Animal Care Center - a local, thriving veterinary business. The land has been farmed in previous years by a neighbouring farmer with best practices in mind. Strathmore is a thriving business and residential hub in the heart of the Calgary region. Businesses benefit from a supportive local community, while residents and business owners enjoy both small-town charm and access to urban market opportunities. This property offers potential for rezoning and could be developed into a future agri-business district or light industrial park. Major area industries include the future De Havilland Field airport, located just minutes west of this property.