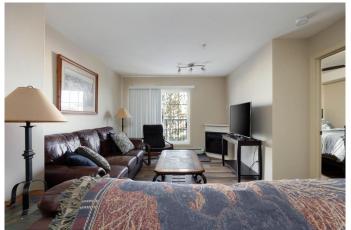

## \$139,000

2 Bedroom, 2.00 Bathroom, 824 sqft Residential on 0.00 Acres

Timberlea, Fort McMurray, Alberta

Welcome to Lougheed Estates. Spacious 2 bed 2 bath unit in Timberlea. Corner unit with laminate flooring. Galley kitchen has lots of counter space and cupboard space. Dining area is open to kitchen and living room. Fireplace in living room with access to covered deck. Bedrooms are located on opposites side of living area giving everyone their privacy as well as their own bathroom. In suite laundry is also a great feature. This unit comes with 2 PARKING STALLS one underground heating parking (434) and one surface parking (247) Another great feature of this complex is access to a gym, saunas and showers. Also has a party room that you can also rent through the corporation. Close to bus stops, restaurants and shopping. Furniture is negotiable

#### Interior

Interior Features Open Floorplan, Laminate Counters

Appliances Dishwasher, Refrigerator, Electric Stove, Washer/Dryer

Heating Baseboard

Cooling None Fireplace Yes