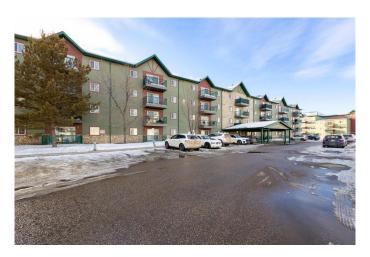

## \$139,000

2 Bedroom, 2.00 Bathroom, 824 sqft Residential on 0.00 Acres

Timberlea, Fort McMurray, Alberta

Welcome to Lougheed Estates. Spacious 2 bed 2 bath unit in Timberlea. Corner unit with laminate flooring. Galley kitchen has lots of counter space and cupboard space. Dining area is open to kitchen and living room. Fireplace in living room with access to covered deck. Bedrooms are located on opposites side of living area giving everyone their privacy as well as their own bathroom. In suite laundry is also a great feature. This unit comes with 2 PARKING STALLS one underground heating parking (434) and one surface parking (247) Another great feature of this complex is access to a gym, saunas and showers. Also has a party room that you can also rent through the corporation. Close to bus stops, restaurants and shopping. Furniture is negotiable

#### Interior

Interior Features Open Floorplan, Laminate Counters

Appliances Dishwasher, Refrigerator, Electric Stove, Washer/Dryer

Heating Baseboard

Cooling None Fireplace Yes