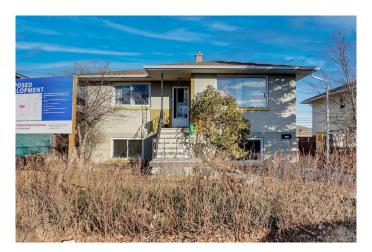

# \$729,000 - 1820 38 Street Se, Calgary

MLS® #A2198531

# \$729,000

4 Bedroom, 2.00 Bathroom, 945 sqft Residential on 0.01 Acres

Forest Lawn, Calgary, Alberta

8 Units DP approved of this prime location, just moments from International Ave (17 Ave SE). With convenient access to transit and downtown, this property is a fantastic investment opportunity. The lot features a home with a illegal basement suite, offering immediate rental income or a solid foundation for future development. Whether you choose to buy and hold, renovate, or explore infill development, this property presents limitless possibilities. Don't miss your chance to turn this space into your next great project! Sold as is.

#### **Essential Information**

MLS® # A2198531 Price \$729,000

Bedrooms 4

Bathrooms 2.00

Full Baths 2

Square Footage 945

Acres 0.01

Year Built 1958

Type Residential

Sub-Type Detached

Style Bungalow

Status Active

# **Community Information**

Address 1820 38 Street Se

Subdivision Forest Lawn

City Calgary
County Calgary
Province Alberta
Postal Code T2B 0Z3

#### **Exterior**

Exterior Features Other

Lot Description Back Lane, Back Yard, Rectangular Lot

Roof Asphalt Shingle

Construction Stucco

Foundation Poured Concrete