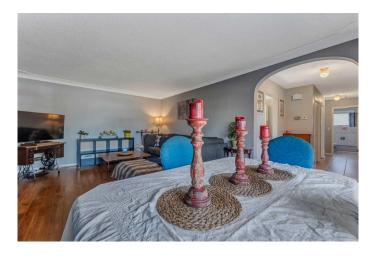

## \$570,000

4 Bedroom, 2.00 Bathroom, 1,117 sqft Residential on 0.11 Acres

Marlborough, Calgary, Alberta

HUGE SOUTH BACKYARD | 4 BEDROOMS + A DEN | FINISHED BASEMENT | 2 FIREPLACES | SEPARATE ENTRANCE | WALKING DISTANCE TO SCHOOLS, TRANSIT AND AMENITIES! Perfectly situated on a large pie-shaped lot sits this spacious 4 bedroom + a den, fully finished bungalow! This ideal location is within walking distance to every amenity as well as schools, parks and playgrounds. Then come home to a quiet sanctuary. Relaxation is invited in the living room in front of the gas fireplace with clear sightlines into the dining room, perfect for entertaining. Prepping, mealtimes and hosting seem effortless in the well laid out, eat-in kitchen with a plethora of white cabinets and a window above the sink streaming in endless sunshine. All 3 bedrooms on this level are spacious and bright with easy access to the 4-piece main bathroom. Gather in the massive rec room in the finished basement for movies and games nights while the second fireplace ensures a cozy atmosphere. A large den provides an enclosed space for an office, hobby area or a playroom. Also on this level is a 4th bedroom for guests and another full bathroom. Separate entrance for any future suite plans (subject to City approval). Being on a pie-shaped lot allows for a ginormous backyard with sunny south exposure encouraging casual barbeques and time spent unwinding on the deck while kids and pets play in the fully fenced, privately treed yard. An oversized double detached garage

## Interior

Interior Features See Remarks, Soaking Tub, Storage, Low Flow Plumbing Fixtures

Appliances Electric Stove, Refrigerator

Heating Forced Air, Natural Gas

Cooling None Fireplace Yes

# of Fireplaces 2

Fireplaces Gas, Living Room, Recreation Room

Has Basement Yes

Basement Finished, Full