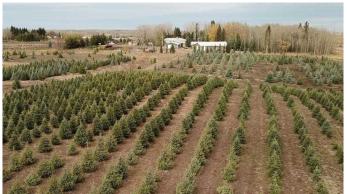

### **Key Features:**

• 160 Acres of prime land for tree cultivation and expansion

• Turnkey Business with all necessary equipment included

• Christmas Trees up to 11 feet can be sold as u-cut or wholesale during the Christmas season.

• Landscaping Trees of all sizes from seedlings to 15-foot trees for sale in spring, summer, and fall

• Diverse Inventory of landscaping trees can be sold as seedlings, in pots, in burlap(B+B), in wire baskets/burlap or moved with tree spade.