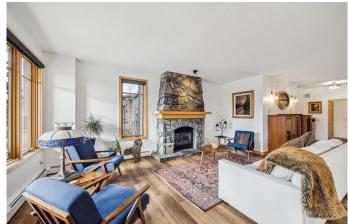

# \$1,295,000

2 Bedroom, 2.00 Bathroom, 1,590 sqft Residential on 0.00 Acres

Silvertip, Canmore, Alberta

Perched on the mountainside in Silvertip, this exquisite single-level residence offers an unparalleled lock-and-leave lifestyle with breathtaking southerly views. Positioned in The Pinnacle at Silvertipâ€"one of Canmore's premier concrete-constructed residencesâ€"this exclusive retreat provides privacy, security, and effortless luxury. With windows on three sides, natural light floods the open-concept living space, showcasing panoramic vistas from the Three Sisters to the Rundle Range. The expansive covered deck invites you to unwind amidst the serene mountain backdrop, creating an effortless extension of your living space. Designed for both comfort and sophistication, this residence features two spacious bedrooms and a versatile denâ€"ideal for a home office or guest space. The primary suite is a true sanctuary, with a spa-inspired ensuite featuring a deep soaking tub and a generous walk-in closet, all framed by iconic mountain views. Guests will appreciate the well-appointed second bathroom, complete with a steam shower for ultimate relaxation. Two underground parking stalls, separate storage, and the solid concrete construction ensure both convenience and peace of mind. Steps from world-class golf and Silvertip's renowned clubhouse, you'II also have access to an extensive trail network, seamlessly blending nature with luxury. Just minutes from Canmore's vibrant dining and shopping scene, this refined mountain

## Interior

Interior Features Double Vanity, Kitchen Island, Open Floorplan, Recessed Lighting,

Soaking Tub, Walk-In Closet(s)

Appliances Dishwasher, Dryer, Refrigerator, Stove(s), Washer

Heating Baseboard, Radiant

# of Fireplaces 1

Fireplaces Gas, Living Room, Mantle, Stone