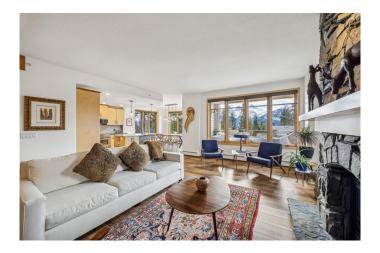

# \$1,295,000

2 Bedroom, 2.00 Bathroom, 1,590 sqft Residential on 0.00 Acres

Silvertip, Canmore, Alberta

Perched on the mountainside in Silvertip, this exquisite single-level residence offers an unparalleled lock-and-leave lifestyle with breathtaking southerly views. Positioned in The Pinnacle at Silvertipâ€"one of Canmore's premier concrete-constructed residencesâ€"this exclusive retreat provides privacy, security, and effortless luxury. With windows on three sides, natural light floods the open-concept living space, showcasing panoramic vistas from the Three Sisters to the Rundle Range. The expansive covered deck invites you to unwind amidst the serene mountain backdrop, creating an effortless extension of your living space. Designed for both comfort and sophistication, this residence features two spacious bedrooms and a versatile denâ€"ideal for a home office or guest space. The primary suite is a true sanctuary, with a spa-inspired ensuite featuring a deep soaking tub and a generous walk-in closet, all framed by iconic mountain views. Guests will appreciate the well-appointed second bathroom, complete with a steam shower for ultimate relaxation. Two underground parking stalls, separate storage, and the solid concrete construction ensure both convenience and peace of mind. Steps from world-class golf and Silvertip's renowned clubhouse, you'II also have access to an extensive trail network, seamlessly blending nature with luxury. Just minutes from Canmore's vibrant dining and shopping scene, this refined mountain

## Interior

Interior Features Double Vanity, Kitchen Island, Open Floorplan, Recessed Lighting,

Soaking Tub, Walk-In Closet(s)

Appliances Dishwasher, Dryer, Refrigerator, Stove(s), Washer

Heating Baseboard, Radiant

# of Fireplaces 1

Fireplaces Gas, Living Room, Mantle, Stone