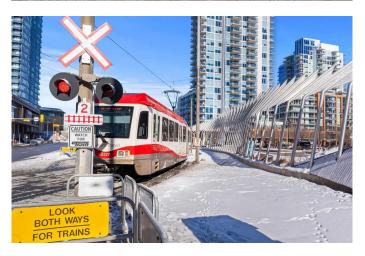

## \$505,000

2 Bedroom, 2.00 Bathroom, 1,122 sqft Residential on 0.00 Acres

Downtown East Village, Calgary, Alberta

Stunning 2-bed, 2-bath corner unit in prestigious Evolution tower offers breathtaking north-facing views of the Bow River from the 21st floor. This bright 1,122 sq ft residence features an expansive patio perfect for outdoor living and entertaining. The modern interior showcases granite countertops, laminate flooring throughout, and in-suite laundry. Located in vibrant East Village, enjoy immediate access to riverside pathways, dog parks, shopping, and diverse dining options. Building amenities include concierge service, state-of-the-art fitness center, sauna, steam room, secure underground parking, and visitor parking.

Experience luxurious urban living in a quiet, premium location that puts Calgary's best attractions at your doorstep. Perfect for investors or first time home buyers, contact your Realtor for a showing today!