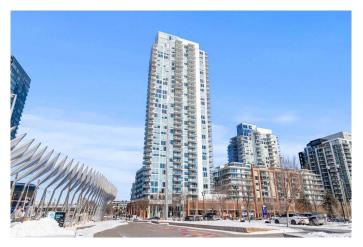

## \$505,000

2 Bedroom, 2.00 Bathroom, 1,122 sqft Residential on 0.00 Acres

Downtown East Village, Calgary, Alberta

Stunning 2-bed, 2-bath corner unit in prestigious Evolution tower offers breathtaking north-facing views of the Bow River from the 21st floor. This bright 1,122 sq ft residence features an expansive patio perfect for outdoor living and entertaining. The modern interior showcases granite countertops, laminate flooring throughout, and in-suite laundry. Located in vibrant East Village, enjoy immediate access to riverside pathways, dog parks, shopping, and diverse dining options. Building amenities include concierge service, state-of-the-art fitness center, sauna, steam room, secure underground parking, and visitor parking.