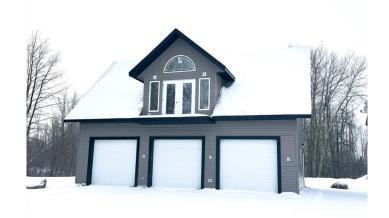

#### \$587,000

5 Bedroom, 3.00 Bathroom, 3,219 sqft Residential on 3.66 Acres

Lakeview Estate\_LLBC, Lac La Biche County, Alberta

Welcome to Lakeview Estates located east of Lac La Biche! This home has 1684 Sq Ft of living space upstairs and another 1535 sq. ft. downstairs! This 5 bedroom 3 bathroom home would work well for a family, and could be made in to 2 separate living spaces. floor has a kitchen, living room, bathroom(s), laundry area, and bedrooms. The home and 3 car garage sit on 3.6 acre fully serviced lot walking distance to the Lac La Biche Golf Course and Sir Winston Churchill Park. You will find a spacious open concept living/dining kitchen that is perfect for entertaining. In warmer seasons head out the patio doors onto the large 2 tiered deck with access to the large private backyard. The master bedroom has a large ensuite with a separate shower and soaker tub. The basement is finished with a future kitchen/bar area, 2 bedrooms, 4 pc bathroom and large family room . Lakeview Estates has been popular rural subdivision of choice for families for decades. There is potential for rent in the upstairs living quarters above the garage. The large 3 stall garage has an already framed residence, ready for finishing and renting out. It consists of a 2 bedroom, one bath and open concept vaulted ceiling kitchen and living area. Take a golf cart to the golf course, the neighbors for visit, or go fishing and boating in five minutes with access to a great boat launch across the causeway.

#### **Amenities**

Parking Spaces 10

Parking Garage Faces Front, Parking Pad, RV Access/Parking, Triple Garage

Detached, Gravel Driveway

# of Garages 3