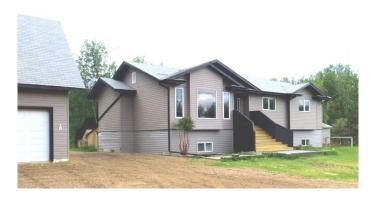

#### \$587,000

5 Bedroom, 3.00 Bathroom, 3,219 sqft Residential on 3.66 Acres

Lakeview Estate\_LLBC, Lac La Biche County, Alberta

Welcome to Lakeview Estates located east of Lac La Biche! This home has 1684 Sq Ft of living space upstairs and another 1535 sq. ft. downstairs! This 5 bedroom 3 bathroom home would work well for a family, and could be made in to 2 separate living spaces. floor has a kitchen, living room, bathroom(s), laundry area, and bedrooms. The home and 3 car garage sit on 3.6 acre fully serviced lot walking distance to the Lac La Biche Golf Course and Sir Winston Churchill Park. You will find a spacious open concept living/dining kitchen that is perfect for entertaining. In warmer seasons head out the patio doors onto the large 2 tiered deck with access to the large private backyard. The master bedroom has a large ensuite with a separate shower and soaker tub. The basement is finished with a future kitchen/bar area, 2 bedrooms, 4 pc bathroom and large family room . Lakeview Estates has been popular rural subdivision of choice for families for decades. There is potential for rent in the upstairs living quarters above the garage. The large 3 stall garage has an already framed residence, ready for finishing and renting out. It consists of a 2 bedroom, one bath and open concept vaulted ceiling kitchen and living area. Take a golf cart to the golf course, the neighbors for visit, or go fishing and boating in five minutes with access to a great boat launch across the causeway.

#### **Amenities**

Parking Spaces 10

Parking Garage Faces Front, Parking Pad, RV Access/Parking, Triple Garage

Detached, Gravel Driveway

# of Garages 3