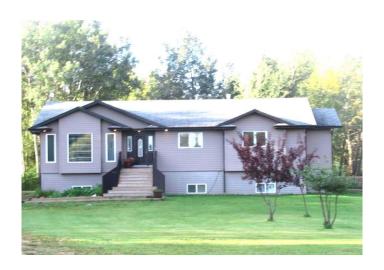

#### \$587,000

5 Bedroom, 3.00 Bathroom, 3,219 sqft Residential on 3.66 Acres

Lakeview Estate\_LLBC, Lac La Biche County, Alberta

Welcome to Lakeview Estates located east of Lac La Biche! This home has 1684 Sq Ft of living space upstairs and another 1535 sq. ft. downstairs! This 5 bedroom 3 bathroom home would work well for a family, and could be made in to 2 separate living spaces. floor has a kitchen, living room, bathroom(s), laundry area, and bedrooms. The home and 3 car garage sit on 3.6 acre fully serviced lot walking distance to the Lac La Biche Golf Course and Sir Winston Churchill Park. You will find a spacious open concept living/dining kitchen that is perfect for entertaining. In warmer seasons head out the patio doors onto the large 2 tiered deck with access to the large private backyard. The master bedroom has a large ensuite with a separate shower and soaker tub. The basement is finished with a future kitchen/bar area, 2 bedrooms, 4 pc bathroom and large family room . Lakeview Estates has been popular rural subdivision of choice for families for decades. There is potential for rent in the upstairs living quarters above the garage. The large 3 stall garage has an already framed residence, ready for finishing and renting out. It consists of a 2 bedroom, one bath and open concept vaulted ceiling kitchen and living area. Take a golf cart to the golf course, the neighbors for visit, or go fishing and boating in five minutes with access to a great boat launch across the causeway.

#### **Essential Information**

MLS® # A2194199 Price \$587,000

Bedrooms 5
Bathrooms 3.00
Full Baths 3

Square Footage 3,219 Acres 3.66 Year Built 2007

Type Residential Sub-Type Detached

Style Acreage with Residence, Bungalow