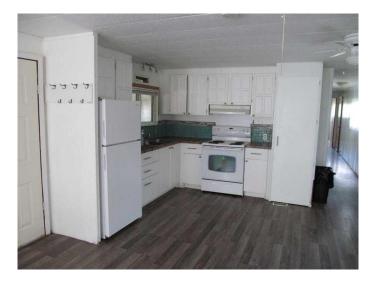

# \$34,000

4 Bedroom, 2.00 Bathroom, 908 sqft Mobile on 0.00 Acres

NONE, Beaverlodge, Alberta

A comfortable 2 bedroom, 1 bath updated mobile on a rented Lot. Updates over the last few years include a new furnace, hot water heater, bottom cupboards and counter tops, and toilet. The flooring is mostly laminate throughout. Home now features a 10 x 24 roughed in addition. If you are looking for an inexpensive place to live this is a viable property. There is a small shed for your lawn mower. Have a look at this unit.

#### **Amenities**

Parking Spaces 2

Parking Off Street, Parking Pad

Interior

Appliances Dryer, Electric Stove, Refrigerator, Washer

Heating Forced Air, Natural Gas