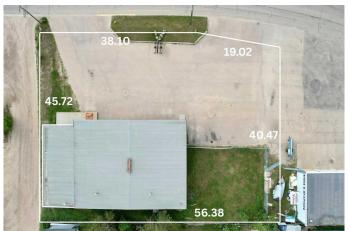

#### \$700,000

0 Bedroom, 0.00 Bathroom, Commercial on 0.00 Acres

NONE, Whitecourt, Alberta

This commercial building is 6,250 sq' located one row from highway 43 in a highly visible location, on the high Whitecourt. Original building was build in 1964 with an addition in 2000. The lot is 0.62 of an acre with a paved parking lot, a loading dock, and high ceilings. Overhead door is a 8' x 6' door. Inside the space is open and includes 4 offices, 2 washrooms, and a utility room. Zoned M1 - service industrial. Seller would also consider a long-term lease with a quick possession.