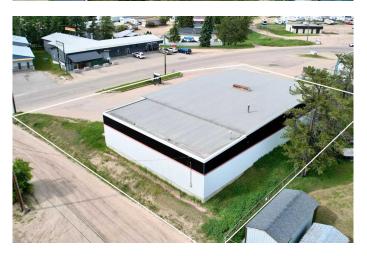

#### \$700,000

0 Bedroom, 0.00 Bathroom, Commercial on 0.00 Acres

NONE, Whitecourt, Alberta

This commercial building is 6,250 sq' located one row from highway 43 in a highly visible location, on the high Whitecourt. Original building was build in 1964 with an addition in 2000. The lot is 0.62 of an acre with a paved parking lot, a loading dock, and high ceilings. Overhead door is a 8' x 6' door. Inside the space is open and includes 4 offices, 2 washrooms, and a utility room. Zoned M1 - service industrial. Seller would also consider a long-term lease with a quick possession.