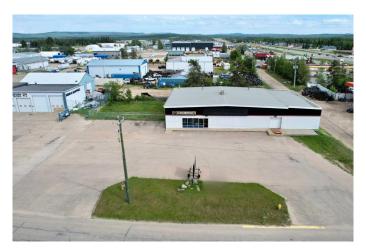

#### \$700,000

0 Bedroom, 0.00 Bathroom, Commercial on 0.00 Acres

NONE, Whitecourt, Alberta

This commercial building is 6,250 sq' located one row from highway 43 in a highly visible location, on the high Whitecourt. Original building was build in 1964 with an addition in 2000. The lot is 0.62 of an acre with a paved parking lot, a loading dock, and high ceilings. Overhead door is a 8' x 6' door. Inside the space is open and includes 4 offices, 2 washrooms, and a utility room. Zoned M1 - service industrial. Seller would also consider a long-term lease with a quick possession.