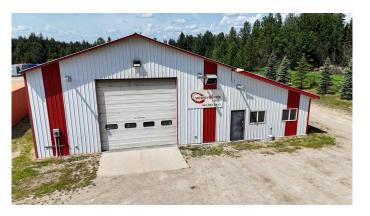

### \$749,000

0 Bedroom, 0.00 Bathroom, Commercial on 30.39 Acres

NONE, Rural Yellowhead County, Alberta

Large shop on 30.39 acres zoned Commercial District conveniently located on the Golf Course road, a stones throw from the town of Edson. The building offers 3619 sqft of space. This space includes 2239 sqft of shop space, large storage/workshop area, restroom, a reception area and an office.