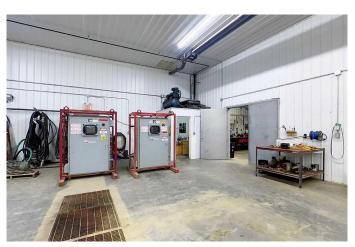

### \$749,000

0 Bedroom, 0.00 Bathroom, Commercial on 30.39 Acres

NONE, Rural Yellowhead County, Alberta

Large shop on 30.39 acres zoned Commercial District conveniently located on the Golf Course road, a stones throw from the town of Edson. The building offers 3619 sqft of space. This space includes 2239 sqft of shop space, large storage/workshop area, restroom, a reception area and an office.