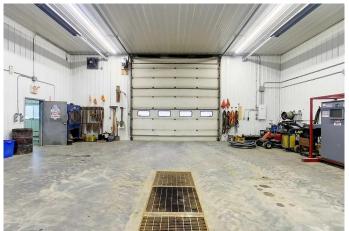

### \$749,000

0 Bedroom, 0.00 Bathroom, Commercial on 30.39 Acres

NONE, Rural Yellowhead County, Alberta

Large shop on 30.39 acres zoned Commercial District conveniently located on the Golf Course road, a stones throw from the town of Edson. The building offers 3619 sqft of space. This space includes 2239 sqft of shop space, large storage/workshop area, restroom, a reception area and an office.