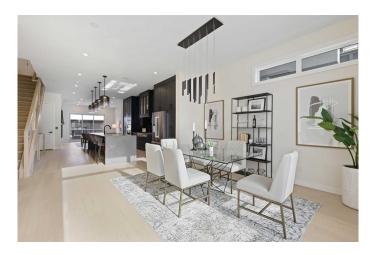

Enter into an expansive open-concept layout, featuring 10-foot ceilings on the main floor and elegant hardwood flooring throughout. The kitchen is a true standout, showcasing black ceiling-height cabinetry, a 12-foot waterfall-edge island, and premium JennAir appliances. The living room features a modern fireplace alongside patio doors that open up to a 10' x 20' deck in a privately fenced yardâ€"perfect for outdoor living. Out back you will also find the double garage.