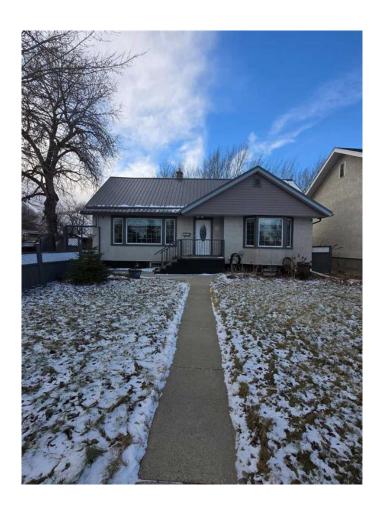

# \$549,000 - 2010 20 Street, Coaldale

MLS® #A2190475

## \$549,000

0 Bedroom, 0.00 Bathroom, Commercial on 0.00 Acres

NONE, Coaldale, Alberta

What an opportunity to own this property and open a day care! Seller has a development permit in place for a 64 child daycare! Why lease when you can own. Sellers are licensed Realtors in the province of Alberta. There is no RPR or compliance but the seller will provide title insurance.

## **Exterior**

Roof Metal

Construction Composite Siding, Mixed

Foundation **Poured Concrete** 