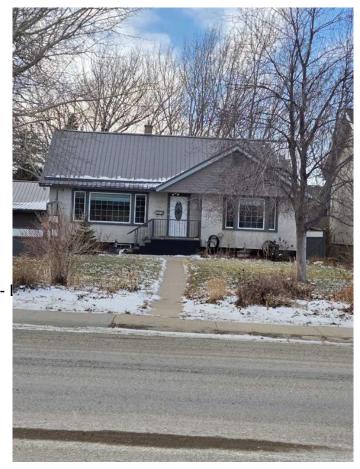

# \$549,000 - 2010 20 Street, Coaldale

MLS® #A2190475

## \$549,000

0 Bedroom, 0.00 Bathroom, Commercial on 0.00 Acres

NONE, Coaldale, Alberta

What an opportunity to own this property and open a day care! Seller has a development permit in place for a 64 child daycare! Why lease when you can own. Sellers are licensed Realtors in the province of Alberta. There is no RPR or compliance but the seller will provide title insurance.

## **Exterior**

Roof Metal

Construction Composite Siding, Mixed

Foundation **Poured Concrete** 