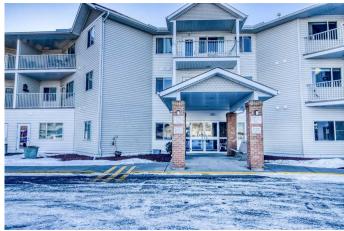

# \$160,000

1 Bedroom, 1.00 Bathroom, 702 sqft Residential on 0.02 Acres

Downtown\_Strathmore, Strathmore, Alberta

55+ Adult living complex in Downtown Strathmore. This 1 bedroom unit is located on second floor right by the elevator. Stainless steel appliances, durable cork flooring. Sit on your east facing deck for morning coffee and enjoy the unobstructed view of the wetlands Parking stall assigned. Condo fees include all utilities except for electricity, phone & internet. The amenities in this complex include, games room, library, community kitchen, hair salon, craft/wood working room, guest suite, guest and RV parking. Many group activities and potlucks.

## Interior

Interior Features Ceiling Fan(s), Elevator, No Animal Home, No Smoking Home, Storage

Appliances Dishwasher, Electric Stove, Microwave, Range Hood, Refrigerator,

Washer/Dryer

Heating Baseboard, Boiler