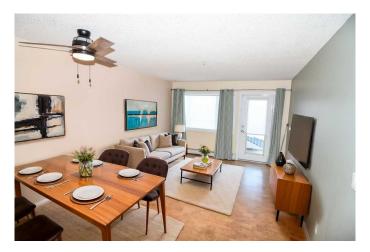

# \$160,000

1 Bedroom, 1.00 Bathroom, 702 sqft Residential on 0.02 Acres

Downtown\_Strathmore, Strathmore, Alberta

55+ Adult living complex in Downtown Strathmore. This 1 bedroom unit is located on second floor right by the elevator. Stainless steel appliances, durable cork flooring. Sit on your east facing deck for morning coffee and enjoy the unobstructed view of the wetlands Parking stall assigned. Condo fees include all utilities except for electricity, phone & internet. The amenities in this complex include, games room, library, community kitchen, hair salon, craft/wood working room, guest suite, guest and RV parking. Many group activities and potlucks.

## Interior

Interior Features Ceiling Fan(s), Elevator, No Animal Home, No Smoking Home, Storage

Appliances Dishwasher, Electric Stove, Microwave, Range Hood, Refrigerator,

Washer/Dryer

Heating Baseboard, Boiler