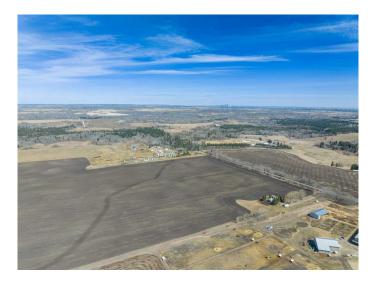

# \$4,250,000

0 Bedroom, 0.00 Bathroom, Land on 130.28 Acres

NONE, Rural Foothills County, Alberta

WELCOME to a UNIQUE opportunity (LESS THAN A MILE FROM CALGARY CITY LIMITS!!!) to own 130.28 ACRES of un-subdivided, PRIME Land just off 160 Street W (Straight NORTH of HIGHWAY 22X), brimming with POTENTIAL for development. Parcel B in the cover photo is the parcel listed here. Whether you're looking to develop, conserve, or diversify; this SUBSTANTIAL TRACT offers REMARKABLE FLEXIBILITY to bring your VISION to life!!! Diverse terrain for future zoning, utility setups, or land use adjustments. Ideal for Agriculture, Recreation, or long-term APPRECIATION; this Land can adapt to your needs while remaining a VALUABLE ASSET. Just a short drive WEST of CALGARY this property contains SERENE NATURAL BEAUTY w/CONVENIENCE of nearby city access making it an **EXCEPTIONAL** opportunity for those seeking a VERSATILE development potential in a DESIRABLE location. EASY ACCESSIBLE via PAVED roads leading directly to the property. There are 3 ROBUST water wells, each delivering 10 gallons per minute (GPM), ENSURING a RELIABLE water supply. The GENTLY rolling terrain with SCENIC VIEWS of the nearby MOUNTAINS, adds SIGNIFICANT appeal to any future development plans. ENJOY the PANORAMIC VIEWS creating an ideal setting for RESIDENTIAL, RETREAT SPACES, or even RECREATIONAL uses. It can be PERFECT for future subdivisions or COUNTRY ESTATE potential. With the 3

STRONG water wells in place, + PAVED road access, the land is PRIMED for various uses, whether Residential, Agricultural, or Eco-Friendly Tourism. This is an unparalleled combination of SOUGHT-AFTER Mountain Views, Proximity to Calgary, + Robust water access, making it a RARE GEM for anyone looking to own a SIGNIFICANT piece of ALBERTA'S PRIME land. The Parcel adjacent to this one is also for sale by the same owner. Don't miss out on the chance to SHAPE this land into your DREAM!!!