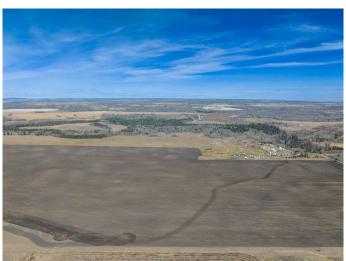

# \$4,250,000

0 Bedroom, 0.00 Bathroom, Land on 130.28 Acres

NONE, Rural Foothills County, Alberta

WELCOME to a UNIQUE opportunity (LESS THAN A MILE FROM CALGARY CITY LIMITS!!!) to own 130.28 ACRES of un-subdivided, PRIME Land just off 160 Street W (Straight NORTH of HIGHWAY 22X), brimming with POTENTIAL for development. Parcel B in the cover photo is the parcel listed here. Whether you're looking to develop, conserve, or diversify; this SUBSTANTIAL TRACT offers REMARKABLE FLEXIBILITY to bring your VISION to life!!! Diverse terrain for future zoning, utility setups, or land use adjustments. Ideal for Agriculture, Recreation, or long-term APPRECIATION; this Land can adapt to your needs while remaining a VALUABLE ASSET. Just a short drive WEST of CALGARY this property contains SERENE NATURAL BEAUTY w/CONVENIENCE of nearby city access making it an **EXCEPTIONAL** opportunity for those seeking a VERSATILE development potential in a DESIRABLE location. EASY ACCESSIBLE via PAVED roads leading directly to the property. There are 3 ROBUST water wells, each delivering 10 gallons per minute (GPM), ENSURING a RELIABLE water supply. The GENTLY rolling terrain with SCENIC VIEWS of the nearby MOUNTAINS, adds SIGNIFICANT appeal to any future development plans. ENJOY the PANORAMIC VIEWS creating an ideal setting for RESIDENTIAL, RETREAT SPACES, or even RECREATIONAL uses. It can be PERFECT for future subdivisions or COUNTRY ESTATE potential. With the 3

STRONG water wells in place, + PAVED road access, the land is PRIMED for various uses, whether Residential, Agricultural, or Eco-Friendly Tourism. This is an unparalleled combination of SOUGHT-AFTER Mountain Views, Proximity to Calgary, + Robust water access, making it a RARE GEM for anyone looking to own a SIGNIFICANT piece of ALBERTA'S PRIME land. The Parcel adjacent to this one is also for sale by the same owner. Don't miss out on the chance to SHAPE this land into your DREAM!!!