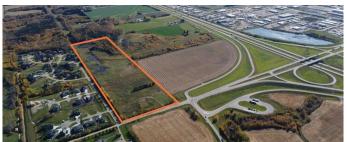

Immediately developable with services available for tie in along Lake Ridge Drive, adjacent to the property

Located in Parkland County, one of Alberta's largest and most densely populated municipalities

Convenient access to Edmonton, major transportation centres and employment areas via Highway 60, Highway 16 and Anthony Henday Drive

MLS® # A2189169 Price \$2,909,250

Bathrooms 0.00 Acres 38.79 Type Land