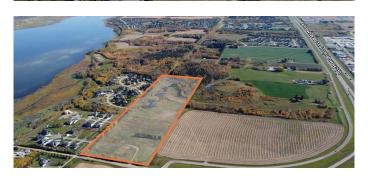

#### \$2,909,250

0 Bedroom, 0.00 Bathroom, Land on 38.79 Acres

Parkland Village, Rural Parkland County, Alberta

Click brochure link for more information\*\*
Approximately 38.79 acres in Lake Ridge
Estates, a rural residential community along
Big Lake

Immediately developable with services available for tie in along Lake Ridge Drive, adjacent to the property

Located in Parkland County, one of Alberta's largest and most densely populated municipalities