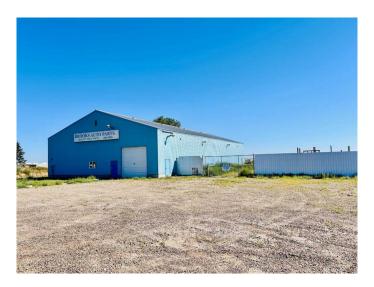

## \$500,000

0 Bedroom, 0.00 Bathroom, Commercial on 2.42 Acres

NONE, Rural Newell, County of, Alberta

HUGE PRICE REDUCTION!!! IMMEDIATE POSSESSION- 2 SHOPS-2.42 ACRES ON PAVED RR-150 - 4 KILOMETERS west of Brooks. 1-Shop is 7200 sq ft (60 x120) built in 2004, wood frame and metal clad, front overhead door is 12' high, back door is 14' high, and 18' ceilings. The office is 15 x 40' air conditioned, forced air furnace is the heat source. The shop has radiant heat, rows of metal shelving (included) and a 1920 sq ft mezzanine. The 2nd shop is 32' x 32' with radiant heat and an air compressor.. There is cistern and septic system. ENVIRONMENTAL ON FILE

#### **Essential Information**

MLS® # A2189032 Price \$500,000

Bathrooms 0.00 Acres 2.42 Year Built 2004

Type Commercial Sub-Type Industrial

Status Active

## **Community Information**

Address 191059, Rr 150 W

Subdivision NONE

City Rural Newell, County of

County Newell, County of

Province Alberta
Postal Code T1R 0A8

Interior

Heating Natural Gas, Radiant

**Exterior** 

Roof Metal

Construction Metal Frame, Metal Siding

Foundation Poured Concrete