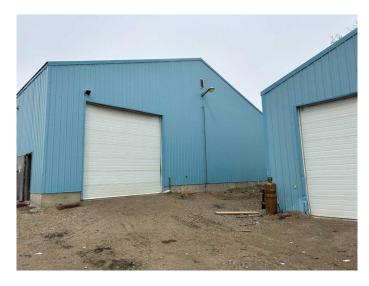

## \$500,000

0 Bedroom, 0.00 Bathroom, Commercial on 2.42 Acres

NONE, Rural Newell, County of, Alberta

HUGE PRICE REDUCTION!!! IMMEDIATE POSSESSION- 2 SHOPS-2.42 ACRES ON PAVED RR-150 - 4 KILOMETERS west of Brooks. 1-Shop is 7200 sq ft (60 x120) built in 2004, wood frame and metal clad, front overhead door is 12' high, back door is 14' high, and 18' ceilings. The office is 15 x 40' air conditioned, forced air furnace is the heat source. The shop has radiant heat, rows of metal shelving (included) and a 1920 sq ft mezzanine. The 2nd shop is 32' x 32' with radiant heat and an air compressor.. There is cistern and septic system. ENVIRONMENTAL ON FILE