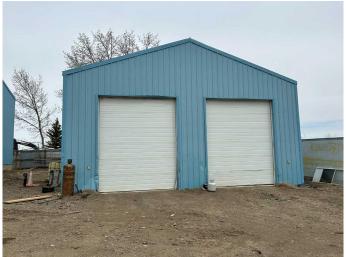

## \$500,000

0 Bedroom, 0.00 Bathroom, Commercial on 2.42 Acres

NONE, Rural Newell, County of, Alberta

HUGE PRICE REDUCTION!!! IMMEDIATE POSSESSION- 2 SHOPS-2.42 ACRES ON PAVED RR-150 - 4 KILOMETERS west of Brooks. 1-Shop is 7200 sq ft (60 x120) built in 2004, wood frame and metal clad, front overhead door is 12' high, back door is 14' high, and 18' ceilings. The office is 15 x 40' air conditioned, forced air furnace is the heat source. The shop has radiant heat, rows of metal shelving (included) and a 1920 sq ft mezzanine. The 2nd shop is 32' x 32' with radiant heat and an air compressor.. There is cistern and septic system. ENVIRONMENTAL ON FILE