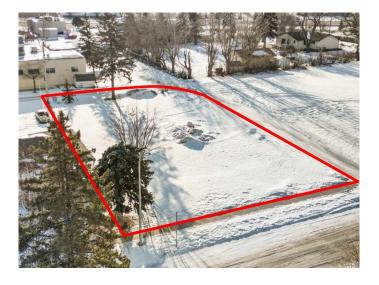

## \$515,000

0 Bedroom, 0.00 Bathroom, Land on 0.03 Acres

Downtown\_Strathmore, Strathmore, Alberta

\*\*Investor Alert!\*\* This prime R3-zoned lot is ready for potential multi-family development! With the possibility of building 3+ units, subject to Town approval, the opportunities are vast. The lot boasts access from the front, side, and rear, offering maximum flexibility in design and construction. Located in the heart of Strathmore, this property provides easy access to downtown amenities and quick connections to Highway 1, ensuring a smooth commute to Calgary. It's an ideal location for first-time homeowners, professional couples, or seniors looking to downsize. Whether you choose to develop and sell individually or hold for long-term investment, this is a fantastic opportunity to enhance your portfolio. Please note that all plans must be submitted to the Town of Strathmore for approval before development. Buyers must contact the Town of Strathmore for any information on the services to the property! Property is Sold as is with no Express or implied guarantee of presence, or lack thereof, of services to lot.

## **Exterior**

Lot Description Cleared, Few Trees, Level, Near Shopping Center, Open Lot,

Rectangular Lot, See Remarks