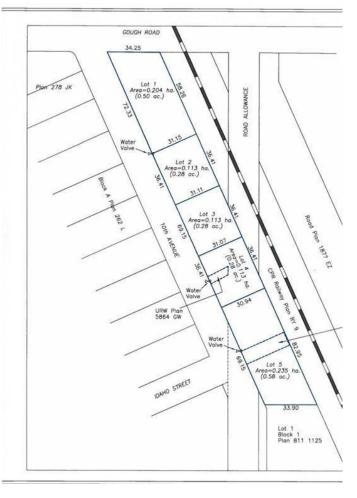

## \$300,000

0 Bedroom, 0.00 Bathroom, Land on 0.28 Acres

NONE, Carstairs, Alberta

Excellent location .28-acre commercial lot. Located in high traffic area. Great retail and office opportunities. Services are to the property line

#### **Essential Information**

MLS® # A2188268 Price \$300,000

Bathrooms 0.00 Acres 0.28 Type Land

Sub-Type Commercial Land

Status Active