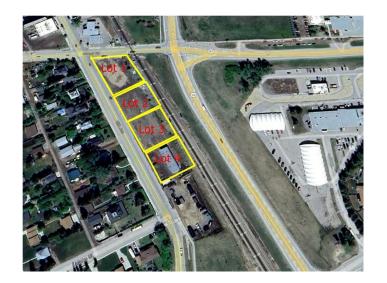

## \$300,000

0 Bedroom, 0.00 Bathroom, Land on 0.28 Acres

NONE, Carstairs, Alberta

Excellent location .28-acre commercial lot. Located in high traffic area. Great retail and office opportunities. Services are to the property line

#### **Essential Information**

MLS® # A2188268 Price \$300,000

Bathrooms 0.00 Acres 0.28 Type Land

Sub-Type Commercial Land

Status Active