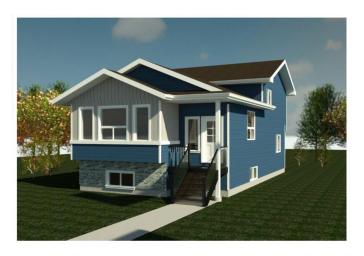

# \$424,500 - 8426 102 Avenue, Grande Prairie

MLS® #A2187311

## \$424,500

3 Bedroom, 2.00 Bathroom, 1,147 sqft Residential on 0.11 Acres

Crystal Landing, Grande Prairie, Alberta

Welcome to this brand-new under-construction home in the sought-after Crystal Landing neighborhood! This stunning 4-Split Level home is designed to reflect your unique style, featuring an open-concept main floor with a spacious kitchen boasting luxurious quartz countertops, abundant storage, and seamless flow. The planned layout includes three bedrooms, two bathrooms, and a conveniently located laundry area for everyday ease. The primary suite offers a private retreat with a walk-in closet and elegant ensuite. With an unfinished basement providing endless possibilities and the option to add a detached double garage, this home is as versatile as it is beautiful. Contact us today to make this dream home yours!