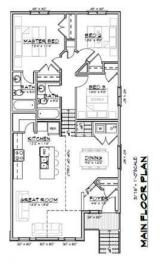

## \$424,500

3 Bedroom, 2.00 Bathroom, 1,147 sqft Residential on 0.11 Acres

Crystal Landing, Grande Prairie, Alberta

Welcome to this brand-new under-construction home in the sought-after Crystal Landing neighborhood! This stunning 4-Split Level home is designed to reflect your unique style, featuring an open-concept main floor with a spacious kitchen boasting luxurious quartz countertops, abundant storage, and seamless flow. The planned layout includes three bedrooms, two bathrooms, and a conveniently located laundry area for everyday ease. The primary suite offers a private retreat with a walk-in closet and elegant ensuite. With an unfinished basement providing endless possibilities and the option to add a detached double garage, this home is as versatile as it is beautiful. Contact us today to make this dream home yours!