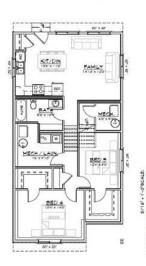

## \$424,500

3 Bedroom, 2.00 Bathroom, 1,147 sqft Residential on 0.11 Acres

Crystal Landing, Grande Prairie, Alberta

Welcome to this brand-new under-construction home in the sought-after Crystal Landing neighborhood! This stunning 4-Split Level home is designed to reflect your unique style, featuring an open-concept main floor with a spacious kitchen boasting luxurious quartz countertops, abundant storage, and seamless flow. The planned layout includes three bedrooms, two bathrooms, and a conveniently located laundry area for everyday ease. The primary suite offers a private retreat with a walk-in closet and elegant ensuite. With an unfinished basement providing endless possibilities and the option to add a detached double garage, this home is as versatile as it is beautiful. Contact us today to make this dream home yours!

### Interior

Interior Features Kitchen Island, No Animal Home, No Smoking Home, Pantry, Quartz

Counters

Appliances Microwave Hood Fan
Heating Forced Air, Natural Gas

Cooling None
Has Basement Yes

Basement Full, Unfinished