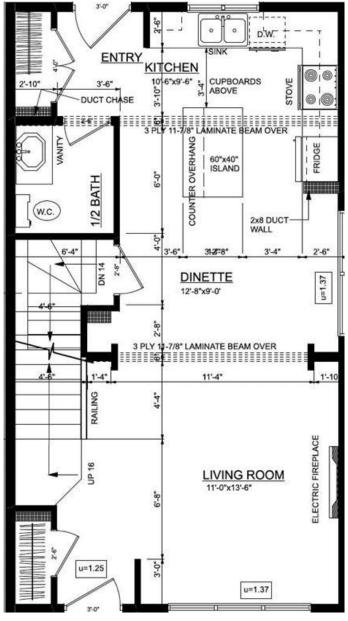

#### \$429,900

3 Bedroom, 3.00 Bathroom, 1,400 sqft Residential on 0.12 Acres

Crystal Landing, Grande Prairie, Alberta

Introducing an exciting opportunity to build your dream home in the sought-after Crystal Landing neighborhood! This soon-to-be-built two-story home offers you the chance to select your own finishes and personalize the space to suit your style. With a planned layout that includes an open-concept main floor, a spacious kitchen with ample storage and counter space, and a welcoming foyer, this home is designed for both comfort and functionality. Upstairs, the plan features three bedrooms, including a grand primary suite with a walk-in closet and private ensuite, as well as a conveniently located laundry area. You'II also have the flexibility to design the unfinished basement and the option to add a detached double garage. This is your opportunity to create a home that fits your vision from the very start. Contact us today to learn more and start the journey toward building your perfect home!

#### **Essential Information**

MLS® # A2187209
Price \$429,900
Bedrooms 3

3.00

Full Baths 2

Half Baths 1

Square Footage 1,400

0.12 Acres Year Built 2025

Type Residential