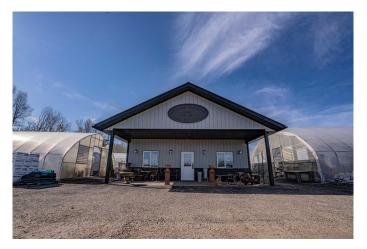

## \$345,000

1 Bedroom, 1.00 Bathroom, 1,500 sqft Residential on 9.09 Acres

NONE, Notikewin, Alberta

Need more room? This 9.09-acre property, located just minutes north of Manning and about 1 mile off Highway #35, offers plenty of potential. Situated at Notikewin, the property features a beautifully landscaped yard with a gated entrance and a well-maintained gravel driveway. Included is a 30' x 50' wood-framed building, formerly used for a greenhouse business, that could possibly be converted into a home. Additionally, the property boasts four moveable greenhouses and a spacious 24' x 24' cold storage building. Fully serviced and connected to the municipal water system, this property is ready for its next owner. Call today to book your viewing!