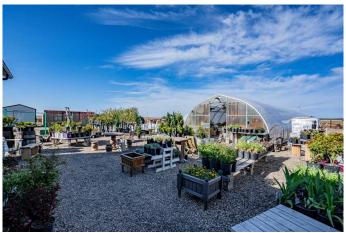

## \$345,000

1 Bedroom, 1.00 Bathroom, 1,500 sqft Residential on 9.09 Acres

NONE, Notikewin, Alberta

Need more room? This 9.09-acre property, located just minutes north of Manning and about 1 mile off Highway #35, offers plenty of potential. Situated at Notikewin, the property features a beautifully landscaped yard with a gated entrance and a well-maintained gravel driveway. Included is a 30' x 50' wood-framed building, formerly used for a greenhouse business, that could possibly be converted into a home. Additionally, the property boasts four moveable greenhouses and a spacious 24' x 24' cold storage building. Fully serviced and connected to the municipal water system, this property is ready for its next owner. Call today to book your viewing!

#### **Exterior**

Exterior Features Private Yard Lot Description Landscaped

Roof Metal

Construction Wood Frame, Metal Siding

Foundation Slab