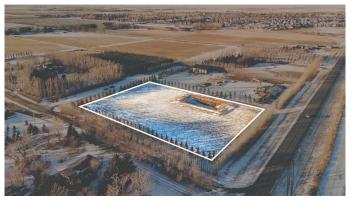

#### \$499,900

0 Bedroom, 0.00 Bathroom, Land on 3.24 Acres

NONE, Coaldale, Alberta

Here's your chance to own 3.24 acres in Coaldale! This vacant lot is 472 feet by 299 feet and fully serviced to the property line â€" except sewer. Located within town of Coaldale limits, this home is perfect for those looking to build their dream home near town.