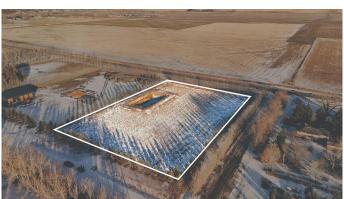

#### \$499,900

0 Bedroom, 0.00 Bathroom, Land on 3.24 Acres

NONE, Coaldale, Alberta

Here's your chance to own 3.24 acres in Coaldale! This vacant lot is 472 feet by 299 feet and fully serviced to the property line â€" except sewer. Located within town of Coaldale limits, this home is perfect for those looking to build their dream home near town.