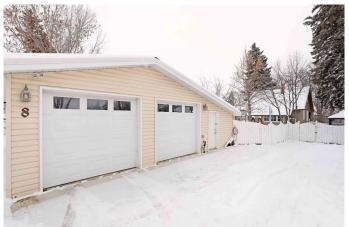

## \$359,900

4 Bedroom, 2.00 Bathroom, 1,300 sqft Residential on 0.31 Acres

West End, Brooks, Alberta

Who wants a modest sized home with a 34x26 shop/garage and oversized fenced yard in a fantastic location? Here is a charming older 1 and 1/2 storey home with 2 bathrooms, 4 bedrooms, an adequate kitchen, dining area, charming living room with fireplace and tons of character. Impressive garage features a work shop area and a small overhead door for the lawn tractor. Easily park additional vehicles, RV and the boat. The location is second to none, Evergreen Park has a peaceful walking path, benches, large mature trees and greenspace! Call your Real Estate professional to arrange a showing

#### **Amenities**

Parking Spaces 1

Parking Double Garage Detached, Parking Pad, RV Access/Parking

# of Garages 1