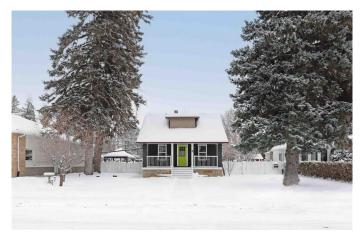

## \$359,900

4 Bedroom, 2.00 Bathroom, 1,300 sqft Residential on 0.31 Acres

West End, Brooks, Alberta

Who wants a modest sized home with a 34x26 shop/garage and oversized fenced yard in a fantastic location? Here is a charming older 1 and 1/2 storey home with 2 bathrooms, 4 bedrooms, an adequate kitchen, dining area, charming living room with fireplace and tons of character. Impressive garage features a work shop area and a small overhead door for the lawn tractor. Easily park additional vehicles, RV and the boat. The location is second to none, Evergreen Park has a peaceful walking path, benches, large mature trees and greenspace! Call your Real Estate professional to arrange a showing

## **Essential Information**

MLS® # A2182634 Price \$359,900

Bedrooms 4

Bathrooms 2.00

Full Baths 2

Square Footage 1,300

Acres 0.31

Year Built 1920

Type Residential Sub-Type Detached

Style 1 and Half Storey

Status Active