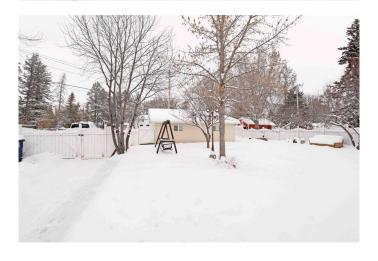

## \$359,900

4 Bedroom, 2.00 Bathroom, 1,300 sqft Residential on 0.31 Acres

West End, Brooks, Alberta

Who wants a modest sized home with a 34x26 shop/garage and oversized fenced yard in a fantastic location? Here is a charming older 1 and 1/2 storey home with 2 bathrooms, 4 bedrooms, an adequate kitchen, dining area, charming living room with fireplace and tons of character. Impressive garage features a work shop area and a small overhead door for the lawn tractor. Easily park additional vehicles, RV and the boat. The location is second to none, Evergreen Park has a peaceful walking path, benches, large mature trees and greenspace! Call your Real Estate professional to arrange a showing

#### **Exterior**

Exterior Features None

Lot Description Back Yard, Landscaped, Few Trees, Seasonal Water

Roof Metal

Construction Stucco

Foundation Poured Concrete