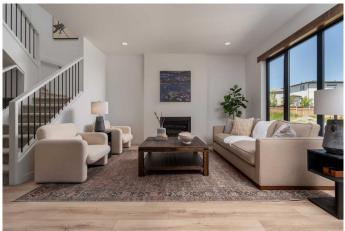

#### \$599,900

3 Bedroom, 3.00 Bathroom, 1,843 sqft Residential on 0.09 Acres

Discovery, Lethbridge, Alberta

Welcome to the Avery! NEW DESIGN By Avonlea Homes. .This stunning property features a custom-selected exterior with upgraded accent materials, a welcoming front entry with a coat closet, a convenient mudroom and half bathroom off the garage. The spacious kitchen includes an 8-foot island, perfect for meal prep and entertaining. The living room has a cozy gas fireplace with a custom mantel detail. The open-concept design seamlessly connects the kitchen, living, and dining spaces. Upstairs, you'll find a versatile bonus room, a practical laundry room with a linen closet, two generously-sized bedrooms, and a well-appointed bathroom. The expansive primary bedroom includes a walk-in closet and a luxurious 5-piece ensuite with a free-standing bathtub. This home combines modern design with thoughtful details, offering everything you need for comfortable and stylish living. Excellent Southside location close to school, park, play ground, and all the amenities the south side has to offer. Home is virtually Staged. NHW