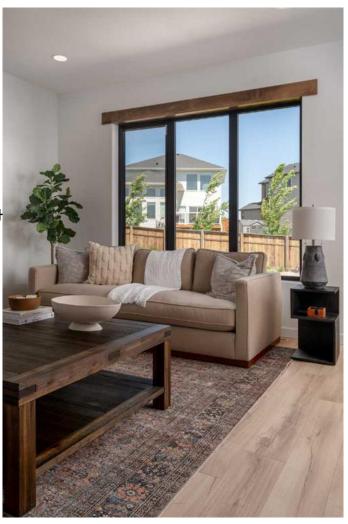

#### \$599,900

3 Bedroom, 3.00 Bathroom, 1,843 sqft Residential on 0.09 Acres

Discovery, Lethbridge, Alberta

Welcome to the Avery! NEW DESIGN By Avonlea Homes. .This stunning property features a custom-selected exterior with upgraded accent materials, a welcoming front entry with a coat closet, a convenient mudroom and half bathroom off the garage. The spacious kitchen includes an 8-foot island, perfect for meal prep and entertaining. The living room has a cozy gas fireplace with a custom mantel detail. The open-concept design seamlessly connects the kitchen, living, and dining spaces. Upstairs, you'll find a versatile bonus room, a practical laundry room with a linen closet, two generously-sized bedrooms, and a well-appointed bathroom. The expansive primary bedroom includes a walk-in closet and a luxurious 5-piece ensuite with a free-standing bathtub. This home combines modern design with thoughtful details, offering everything you need for comfortable and stylish living. Excellent Southside location close to school, park, play ground, and all the amenities the south side has to offer. Home is virtually Staged. NHW