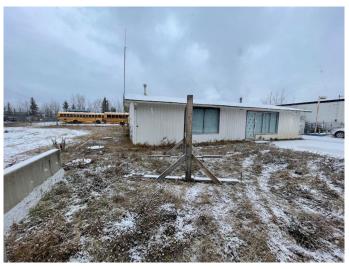

### \$649,700

0 Bedroom, 0.00 Bathroom, Commercial on 1.01 Acres

Riverside, Hinton, Alberta

Land and building for sale, Building "As is Where is". building size approximately 1923 sq ft, shed in back approximately 50 sq ft, lot is just over 1 acre and has a fenced yard.

Built in 1967

MLS® # A2180185

Price \$649,700

Bathrooms 0.00 Acres 1.01 Year Built 1967

Type Commercial Sub-Type Warehouse

Status Active