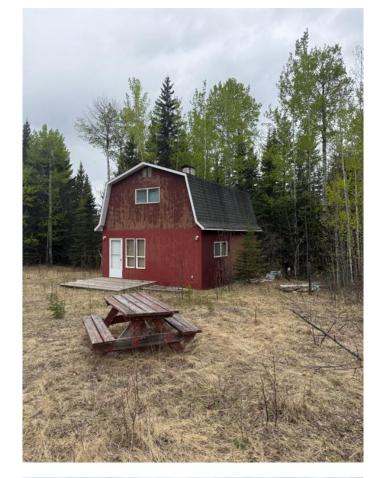

## \$365,000

0 Bedroom, 0.00 Bathroom, Land on 70.29 Acres

NONE, Rural Yellowhead County, Alberta

Shining Bank Lake area. This spectacular parcel is a great start for anyone looking for that recreational or residential property and be able to be close to the lake. This property has a great start with a cabin that could be made into a perfect little getaway home. There is power, a water heater on the property and a good well. The cabin has baseboard electric heating, a wood burning stove. Electricity is a farm service. Plumbing is roughed in. No septic but able to be drained for seasonal use Gas is close by. The property is treed and has a creek. Endless possibilities to fill your dream of country living. Immediate possession can be had! 70.29 acres!