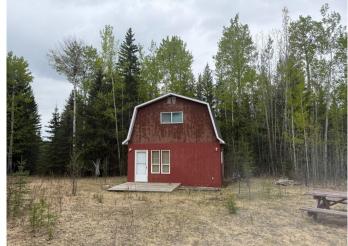

## \$365,000

0 Bedroom, 0.00 Bathroom, Land on 70.29 Acres

NONE, Rural Yellowhead County, Alberta

Shining Bank Lake area. This spectacular parcel is a great start for anyone looking for that recreational or residential property and be able to be close to the lake. This property has a great start with a cabin that could be made into a perfect little getaway home. There is power, a water heater on the property and a good well. The cabin has baseboard electric heating, a wood burning stove. Electricity is a farm service. Plumbing is roughed in. No septic but able to be drained for seasonal use Gas is close by. The property is treed and has a creek. Endless possibilities to fill your dream of country living. Immediate possession can be had! 70.29 acres!