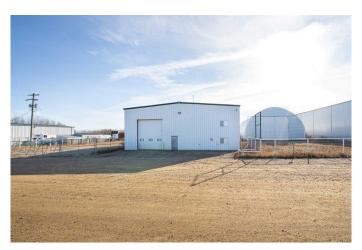

#### \$995,000

0 Bedroom, 0.00 Bathroom, Commercial on 2.33 Acres

Devonian Business Park, Rural Vermilion River, County of, Alberta

Prime opportunity to purchase a 6000 SF Industrial Building located just minutes west of Lloydminster. Building features office, mezzanine, and a large wide open shop area. Office & staff room with washroom are on the main floor, and on the second floor there is a larger office with storage that can be used as a boardroom and a lunchroom. Shop is equipped with (3) overhead doors (16x16,14x16,14x14), radiant & electric heat, & overhead crane. You will appreciate the two fabric buildings (50x100, 39x50) and the dismounted rail car for storage. The yard is fully fenced and situated on 2.33 acres.