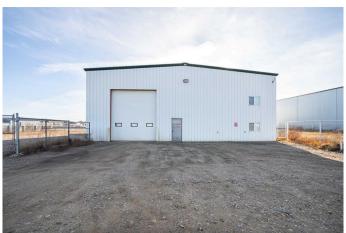

#### \$995,000

0 Bedroom, 0.00 Bathroom, Commercial on 2.33 Acres

Devonian Business Park, Rural Vermilion River, County of, Alberta

Prime opportunity to purchase a 6000 SF Industrial Building located just minutes west of Lloydminster. Building features office, mezzanine, and a large wide open shop area. Office & staff room with washroom are on the main floor, and on the second floor there is a larger office with storage that can be used as a boardroom and a lunchroom. Shop is equipped with (3) overhead doors (16x16,14x16,14x14), radiant & electric heat, & overhead crane. You will appreciate the two fabric buildings (50x100, 39x50) and the dismounted rail car for storage. The yard is fully fenced and situated on 2.33 acres.