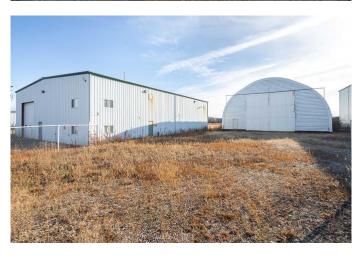

#### \$995,000

0 Bedroom, 0.00 Bathroom, Commercial on 2.33 Acres

Devonian Business Park, Rural Vermilion River, County of, Alberta

Prime opportunity to purchase a 6000 SF Industrial Building located just minutes west of Lloydminster. Building features office, mezzanine, and a large wide open shop area. Office & staff room with washroom are on the main floor, and on the second floor there is a larger office with storage that can be used as a boardroom and a lunchroom. Shop is equipped with (3) overhead doors (16x16,14x16,14x14), radiant & electric heat, & overhead crane. You will appreciate the two fabric buildings (50x100, 39x50) and the dismounted rail car for storage. The yard is fully fenced and situated on 2.33 acres.