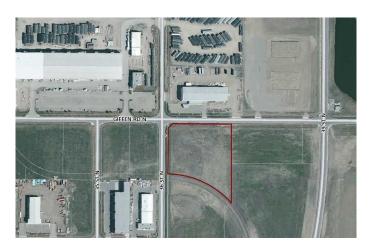

#### \$1,300,000

0 Bedroom, 0.00 Bathroom, Land on 5.00 Acres

Sherring Industrial Park, Lethbridge, Alberta

Great corner lot zoned I-H. The general area is set up for Heavy Industrial and is already adjacent to other Heavy Industrial. This is a good sized parcel that is basically ready for the next user. The lot is on a future rail spur so that is very appealing.

## **Community Information**

| Address     | 3419 36 Street N         |
|-------------|--------------------------|
| Subdivision | Sherring Industrial Park |
| City        | Lethbridge               |
| County      | Lethbridge               |
| Province    | Alberta                  |
| Postal Code | T1H 5V9                  |