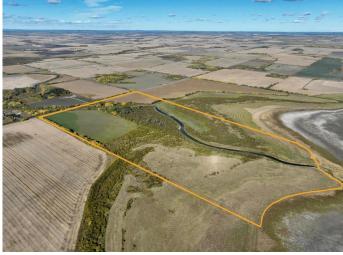

### \$599,000

0 Bedroom, 0.00 Bathroom, Agri-Business on 229.80 Acres

NONE, La Glace, Alberta

229.8+/- Acres on 2 titles selling together as 1 parcel, 100 acres more or less being farmed. 2024 crop was canola and hay.; The balance of acres are pasture, bush, creek and La Glace Lake shoreline. Excellent land for farming, pasture and recreation. Call your Realtor today for more information.