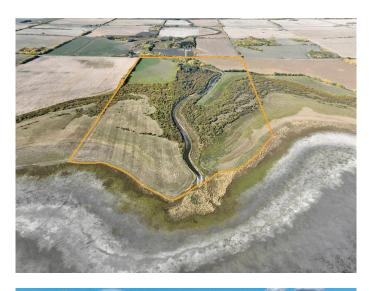

### \$599,000

0 Bedroom, 0.00 Bathroom, Agri-Business on 229.80 Acres

NONE, La Glace, Alberta

229.8+/- Acres on 2 titles selling together as 1 parcel, 100 acres more or less being farmed. 2024 crop was canola and hay.; The balance of acres are pasture, bush, creek and La Glace Lake shoreline. Excellent land for farming, pasture and recreation. Call your Realtor today for more information.