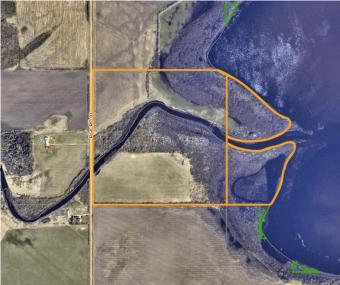

### \$599,000

0 Bedroom, 0.00 Bathroom, Agri-Business on 229.80 Acres

NONE, La Glace, Alberta

229.8+/- Acres on 2 titles selling together as 1 parcel, 100 acres more or less being farmed. 2024 crop was canola and hay.; The balance of acres are pasture, bush, creek and La Glace Lake shoreline. Excellent land for farming, pasture and recreation. Call your Realtor today for more information.