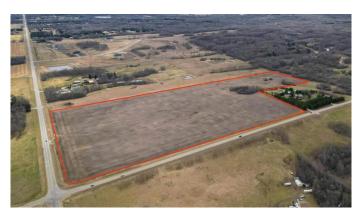

### \$610,000

0 Bedroom, 0.00 Bathroom, Land on 62.98 Acres

NONE, Rural Parkland County, Alberta

Discover an exceptional opportunity with this expansive 62.98 +/- acres property, perfect for those looking to build their dream home or make a long term investment. Boasting breathtaking views of Edmonton from various vantage points, this land offers endless possibilities. Zoned for country residential and approved for future subdivision, you can develop to your vision's full potential. Enjoy the convenience of fully paved roads and a location just 10 minutes from Spruce Grove. Whether you're envisioning a private estate or planning a subdivision, this property combines the best of scenic beauty and prime location.

#### **Essential Information**

| MLS® #    | A2175847         |
|-----------|------------------|
| Price     | \$610,000        |
| Bathrooms | 0.00             |
| Acres     | 62.98            |
| Туре      | Land             |
| Sub-Type  | Residential Land |
| Status    | Active           |