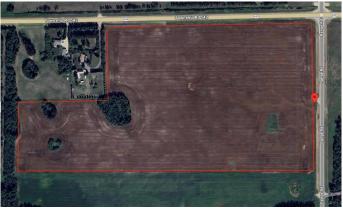

### \$610,000

0 Bedroom, 0.00 Bathroom, Land on 62.98 Acres

NONE, Rural Parkland County, Alberta

Discover an exceptional opportunity with this expansive 62.98 +/- acres property, perfect for those looking to build their dream home or make a long term investment. Boasting breathtaking views of Edmonton from various vantage points, this land offers endless possibilities. Zoned for country residential and approved for future subdivision, you can develop to your vision's full potential. Enjoy the convenience of fully paved roads and a location just 10 minutes from Spruce Grove. Whether you're envisioning a private estate or planning a subdivision, this property combines the best of scenic beauty and prime location.

#### **Essential Information**

| MLS® #    | A2175847         |
|-----------|------------------|
| Price     | \$610,000        |
| Bathrooms | 0.00             |
| Acres     | 62.98            |
| Туре      | Land             |
| Sub-Type  | Residential Land |
| Status    | Active           |