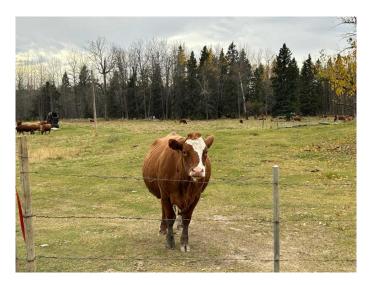

#### \$600,000

0 Bedroom, 0.00 Bathroom, Land on 158.06 Acres

NONE, Winfield, Alberta

Bare pasture quarter, ready for next year. Fenced and has had 30 pairs on this current year. There is evidence that some of the land has been cultivated in the past. There is a disused yard site in the NE corner of the property. Hard to find a quarter of land priced at this money.