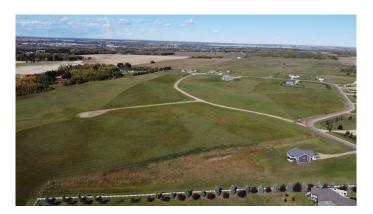

## \$590,000

0 Bedroom, 0.00 Bathroom, Land on 46.75 Acres

Sandhills, Rural Ponoka County, Alberta

46.75 acre development opportunity in prime central Alberta location. Only 2 miles south of Ponoka in the established Sandhills Estates acreage subdivision. Current lot plan is for 17 lots but buyer could develop site as desired. Zoned Country Residential.