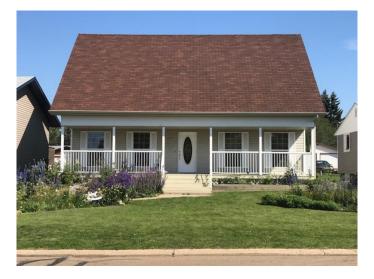

# \$369,999 - 1038 16 Avenue, Wainwright

MLS® #A2167556

## \$369,999

3 Bedroom, 2.00 Bathroom, 1,959 sqft Residential on 0.16 Acres

Wainwright, Wainwright, Alberta

This Spacious 1959 sq ft 1 1/2 storey home features 3 bedrooms, main floor laundry, double attached garage and central air conditioning. The large kitchen and dining area are perfect for entertaining and the living room has a gas fireplace. Home has recently upgraded furnace and new hot water tank.

Built in 2001

## **Essential Information**

MLS® # A2167556 Price \$369,999

Bedrooms 3
Bathrooms 2.00
Full Baths 2

Square Footage 1,959

Acres 0.16 Year Built 2001

Type Residential Sub-Type Detached

Style 1 and Half Storey

## **Exterior**

Exterior Features Other

Lot Description Back Lane, Landscaped

Roof Asphalt

Construction Wood Frame

Foundation Other