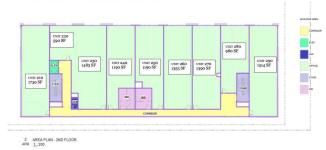

# \$415,450 - 280, 198 Nolanridge Crescent Nw, Calgary

MLS® #A2166915

#### \$415,450

0 Bedroom, 0.00 Bathroom, Commercial on 0.00 Acres

Nolan Hill, Calgary, Alberta

Welcome to these second and third floor units ranging from 590 sqft - 21,330 sqft in the thriving community of Nolan Hill, NW Calgary. Located on high-traffic Sarcee Trail, this space offers exceptional visibility and is perfect for a wide range of uses, including Professional, medical or dental offices, veterinary clinics, restaurants, gyms, salons, etc. Surrounded by numerous anchor tenants and shopping centres, this prime location is also supported by a growing, high-density residential population from neighbouring communities. Listing unit is 1187 sqf. Available for lease as well.



#### SECOND FLOOR LAYOUT



#### THIRD FLOOR LAYOUT



Built in 2024

## **Essential Information**

| \$415,450  |
|------------|
| 0.00       |
| 0.00       |
| 2024       |
| Commercial |
| Business   |
| Active     |
|            |

## **Community Information**

| Address     | 280, 198 Nolanridge Crescent Nw |
|-------------|---------------------------------|
| Subdivision | Nolan Hill                      |
| City        | Calgary                         |

| County      | Calgary |
|-------------|---------|
| Province    | Alberta |
| Postal Code | T3R 1W9 |

## **Additional Information**

| Date Listed    | September 18th, 2024 |
|----------------|----------------------|
| Days on Market | 246                  |
| Zoning         | I-C                  |

## **Listing Details**

Listing Office Century 21 Brav