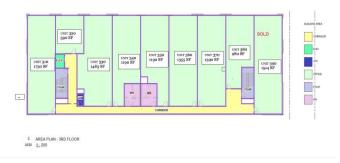

198 Nolanridge Crescent Nw, Calgary

MLS® #A2166915

#### \$415,450

0 Bedroom, 0.00 Bathroom, Commercial on 0.00 Acres

Nolan Hill, Calgary, Alberta

Welcome to these second and third floor units ranging from 590 sqft - 21,330 sqft in the thriving community of Nolan Hill, NW Calgary. Located on high-traffic Sarcee Trail, this space offers exceptional visibility and is perfect for a wide range of uses, including Professional, medical or dental offices, veterinary clinics, restaurants, gyms, salons, etc. Surrounded by numerous anchor tenants and shopping centres, this prime location is also supported by a growing, high-density residential population from neighbouring communities. Listing unit is 1187 sqf. Available for lease as well.



#### SECOND FLOOR LAYOUT



#### THIRD FLOOR LAYOUT



Built in 2024

## **Essential Information**

| \$415,450  |
|------------|
| 0.00       |
| 0.00       |
| 2024       |
| Commercial |
| Business   |
| Active     |
|            |

## **Community Information**

| Address     | 280, 198 Nolanridge Crescent Nw |
|-------------|---------------------------------|
| Subdivision | Nolan Hill                      |
| City        | Calgary                         |

| County      | Calgary |
|-------------|---------|
| Province    | Alberta |
| Postal Code | T3R 1W9 |

## **Additional Information**

| Date Listed    | September 18th, 2024 |
|----------------|----------------------|
| Days on Market | 246                  |
| Zoning         | I-C                  |

## **Listing Details**

Listing Office Century 21 Bravo Realty

Data is supplied