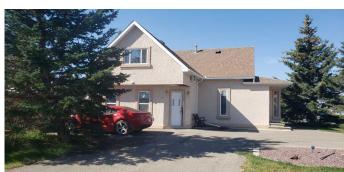

## \$565,000

4 Bedroom, 3.00 Bathroom, 2,158 sqft Residential on 0.28 Acres

NONE, Champion, Alberta

Welcome to the Village of Champion. This Home is amazing and ready to move into. Located on a 100'x120' corner Lot. There have been many upgrades in recent years. A pleasure to view. This 1.5 Storey features a cozy Living - Dining Room and a very functional Kitchen with plenty of Cupboard space and Appliances, plus the 4 pce. Bathroom and a Bedroom/Office on the mail level. A large Foyer off the side door has another - 2 pce. Bathroom. The Upper level features 3 Bedrooms and a 3 pce. Bath Room leading to the Primary Bedroom. The lower floor has a large Bedroom, Family Room and Utility Room. Central Air Conditioning keeps the Home cool on those hot Summer days. Upgraded Broadloom and new Laminate cover the floors throughout the Home. The Windows are double pain plus the internal walls are insulated for sound barrier. The exterior is finished with Acrylic Stucco and the Asphalt shingles were installed about 2 years ago. The huge heated 2 Storey (plus attic) Garage measures 26'x40' and features a (20'8"x24'6") Workshop/Hobby Room, a (18'4" x14') Games Room on the 2nd. floor plus a very spacious Storage area on the 3rd. floor. The grounds are landscaped and partially fenced. There is a circular driveway for easy access and extra parking. This property is a pleasure to show. Champion is located about 20 km south of Vulcan, between Calgary (140 km North) and Lethbridge (80 km South), Near "Little Bow" Provincial Park, "Lake McGregor" (famous for